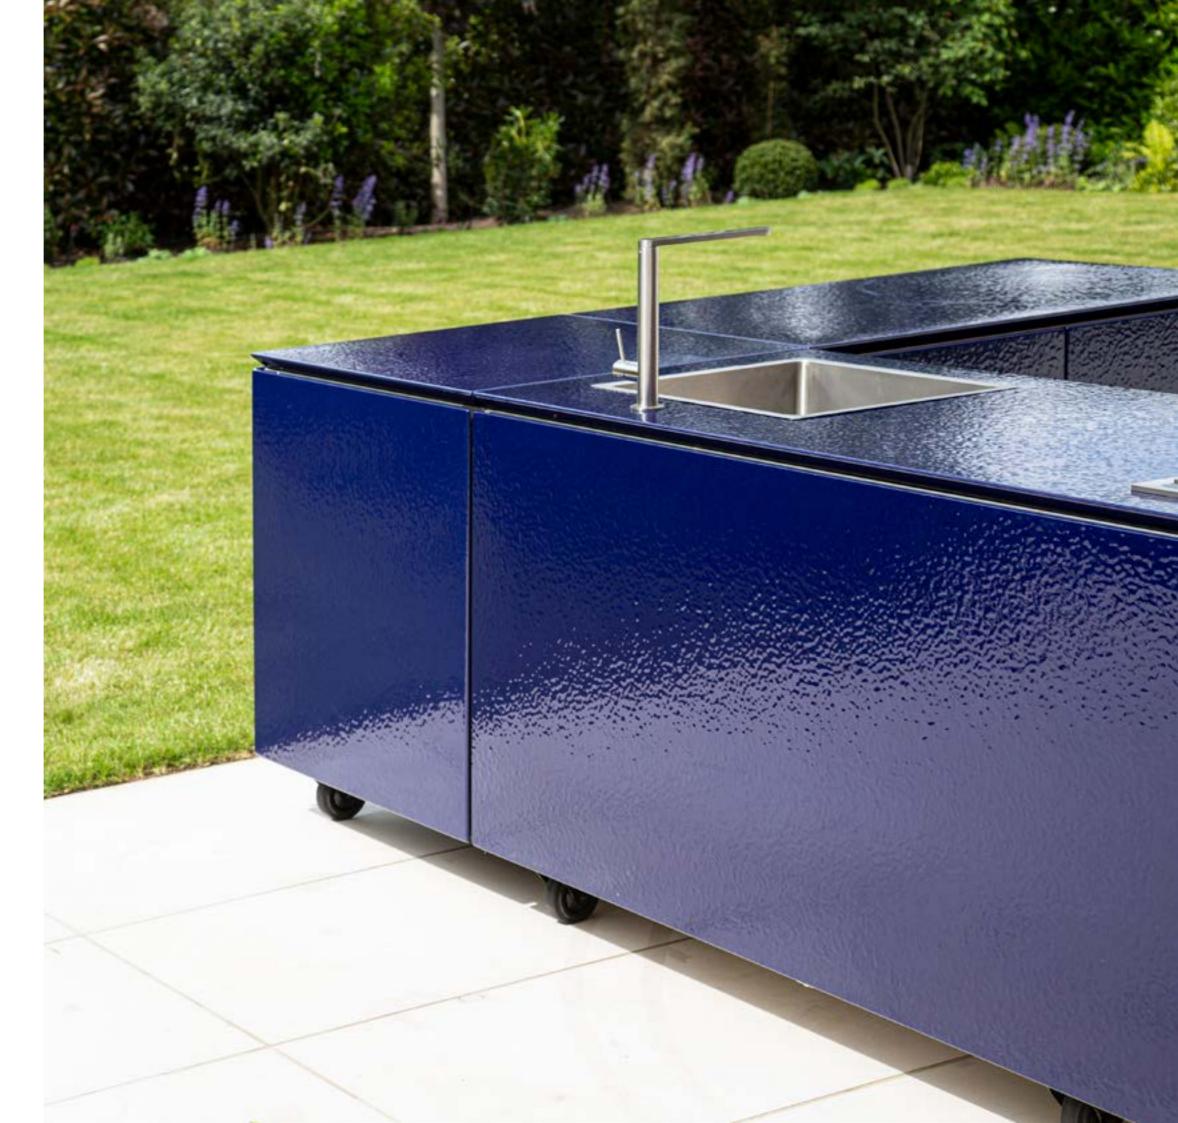

Large grilling area ensures even heat distribution and optimal charring

An integrated sink and plenty of storage to help you keep your prep space spotless

Hygienic non-porous surface for safe food preparation

Castors make ADAPT units easy to move allowing you to redesign your space to suit your needs

Its aesthetic and design enhances even the most beautiful outdoor spaces

Flexible in both function and form. This two colour design really complements the space

Elegant and practical stainless steel sink

Day or night your ADAPT outdoor kitchen is ready to help you cook up a storm