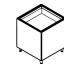

# ADAPT 60

Storage

Charcoal grill\*

Cutlery drawer

Cutlery drawer & sliding shelf

Pull out bin

600 x 770 x 915mm / 24 x 30 x 36"

Weight from 75kg  $\,/\,$  165lb

# ADAPT **120**

Storage

1200 x 770 x 915mm / 47 x 30 x 36"

Slide in grill\*

Weight from 125kg/275lb

Fridge\*

640 x 770 x 915mm 25 x 30 x 36"

770 x 770 x 915mm 30 x 30 x 36"