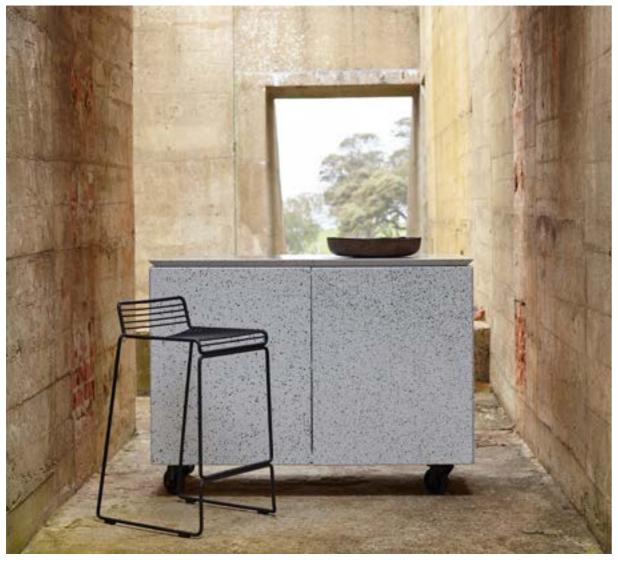

# ADAPT COLOUR

Quilted Graphite

Ochre

Indigo Stipple

Clay

Chalk

Black Splatter

Sage