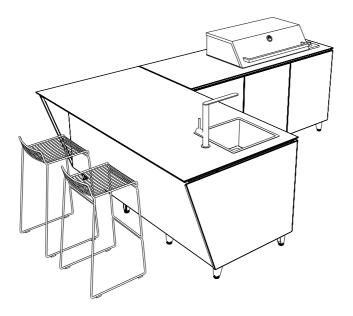

### THE **PENINSULA**

The penninsula gives you the same great versital work space but also allows guests to join you for that ultimate social cooking experience.

**FEATURES:** 

ISLAND CONVERSION
SINK
PULL OUT BIN
DROP IN GRILL