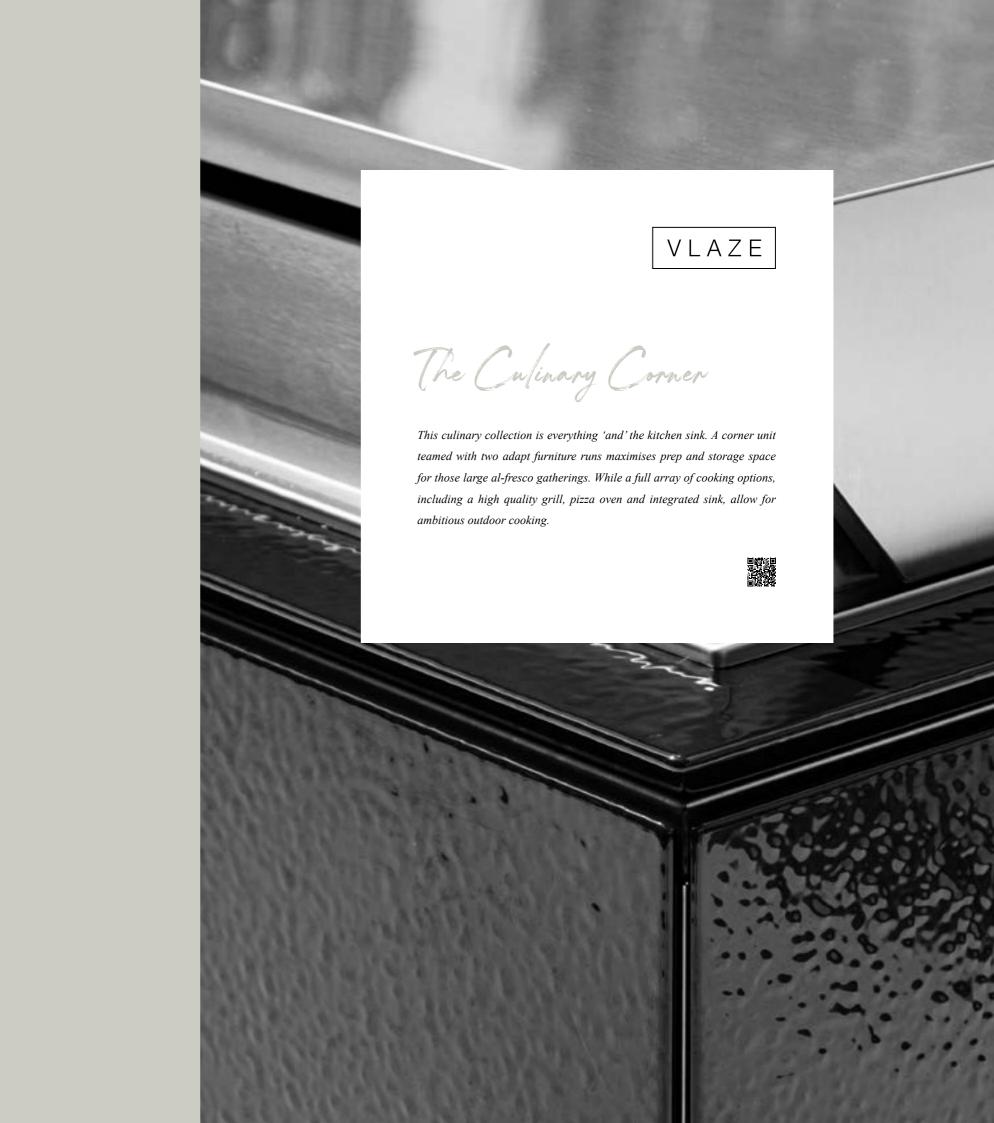

### THE KITCHEN CORNER

Master culinary flow in your L-shaped kitchen corner. Sizzle on your charcoal grill, prep on ample countertops, and store ingredients in sleek drawers. Cook, create and connect.

**FEATURES:** 

CHARCOAL GRILL
DRAWERS
PULL OUT BIN
FRIDGE