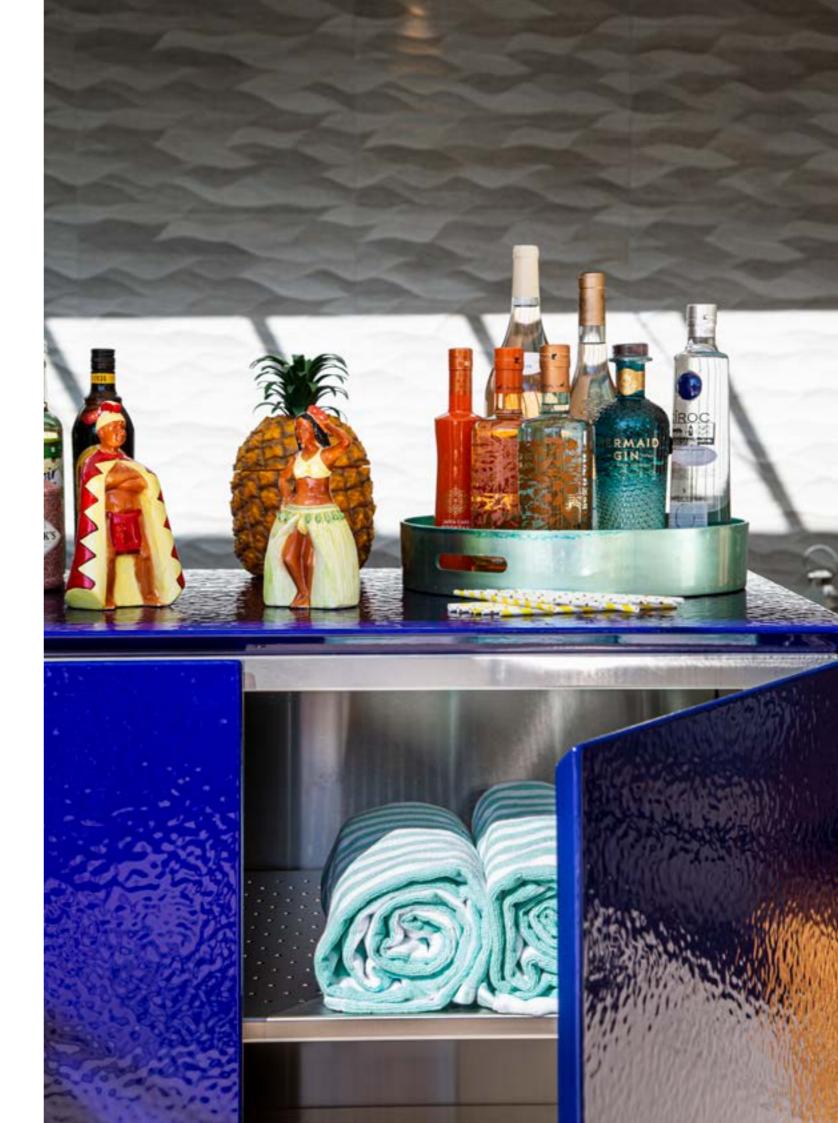

The luxurious Quilted Graphite texture is equally hard wearing as it is stunning

The perfect serving station for drinks and food

Prepare delicious cocktails after drying yourself with a fresh towel taken from the storage compartment