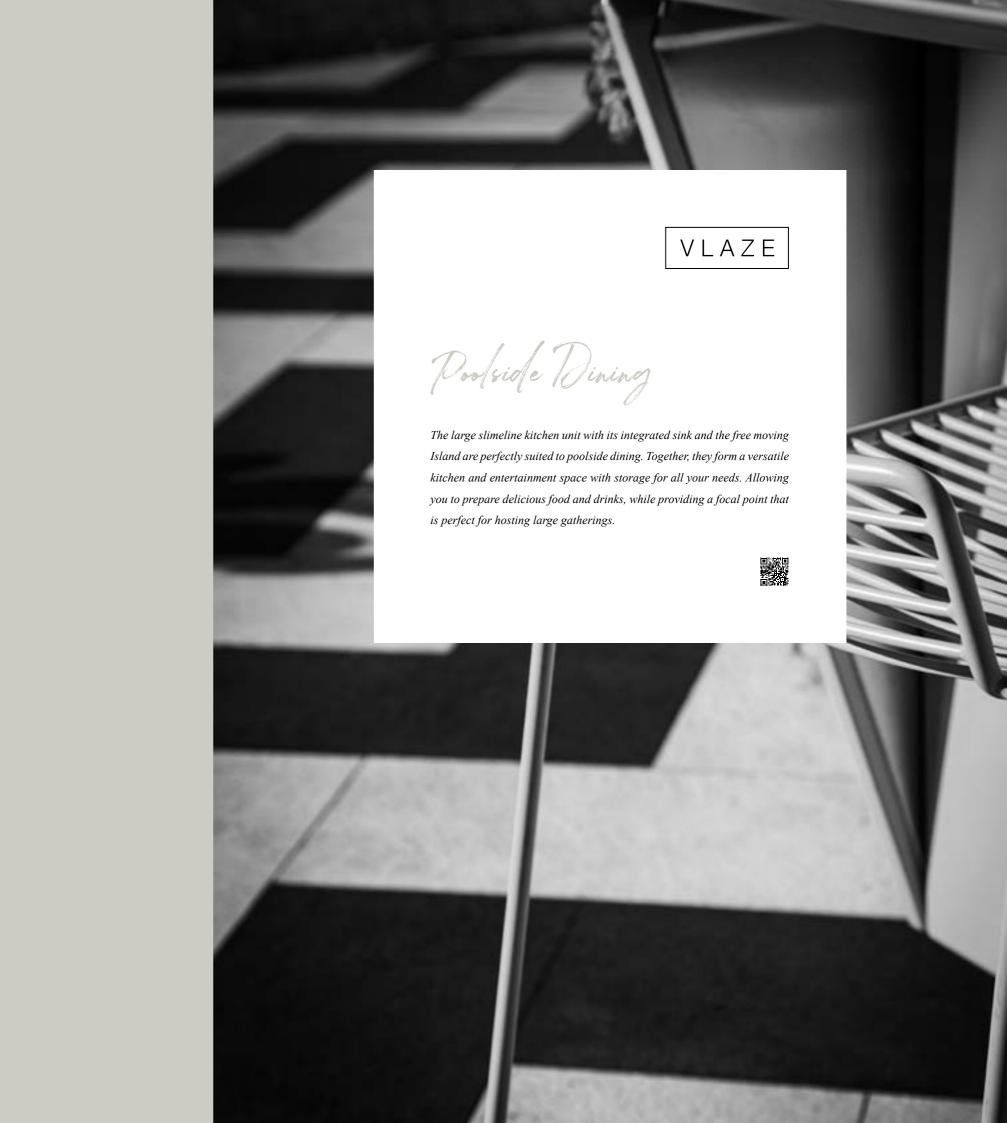

## MADE FOR ENTERTAINING

Take your dining al fresco, ADAPT units form the centrepiece to gather friends and family around. With options to integrate a gas or charcoal grill they offer great versitility. Simply move into position on your terrace, deck or balcony and you have the perfect station for preparing food, serving meals and hosting drinks.

Large grilling area ensures even heat distribution and optimal charring

An integrated sink and plenty of storage to help you keep your prep space spotless

Hygienic non-porous surface for safe food preparation