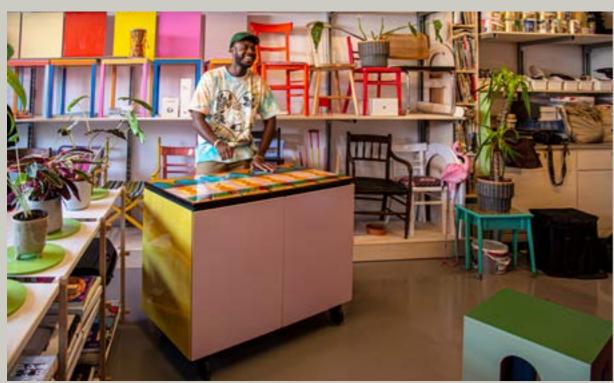

# Bespoke

For truely unique VLAZE cabinetry we can offer custom configurations, surface finishes and colours on request. Speak to our design team today and tailor your dream outdoor kitchen to your specific needs. Pictured here are just a few examples of past commissioned projects.

Nori finish with bespoke matching splashback

120 Adapt screen printed design by London based artist Yinka Ilori

ADAPT in a bespoke colour finish

Bespoke unit featuring large paella grill & storage drawer