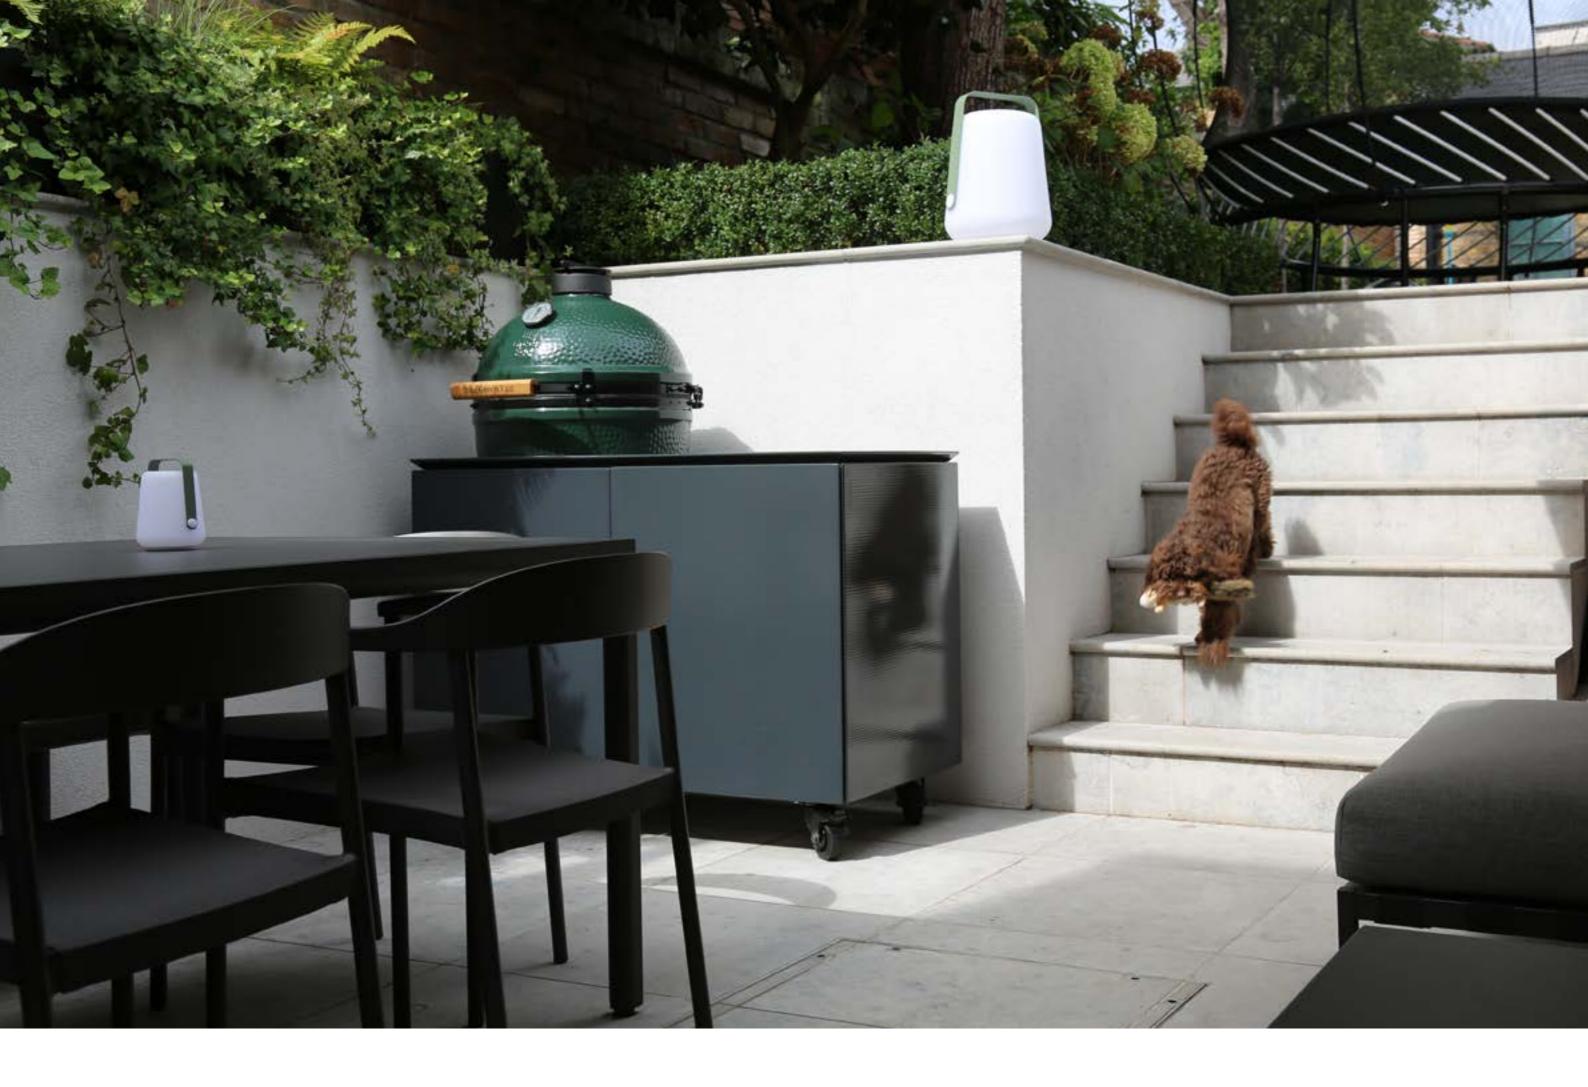

Designed for outdoor living these beautiful pieces of furniture offer the perfect solution for food preparation and al fresco dining.

## MADE FOR ENTERTAINING

Take your dining al fresco, ADAPT units form the centrepiece to gather friends and family around. With options to integrate a gas or charcoal grill they offer great versitility. Simply move into position on your terrace, deck or balcony and you have the perfect station for preparing food, serving meals and hosting drinks.

### **BUILT TO LAST**

It's rare that something beautiful can offer so much practical functionality. The standout build quality makes VLAZE ADAPT kitchen units beloved pieces of furniture that quickly become an indispensable part of modern outdoor living.