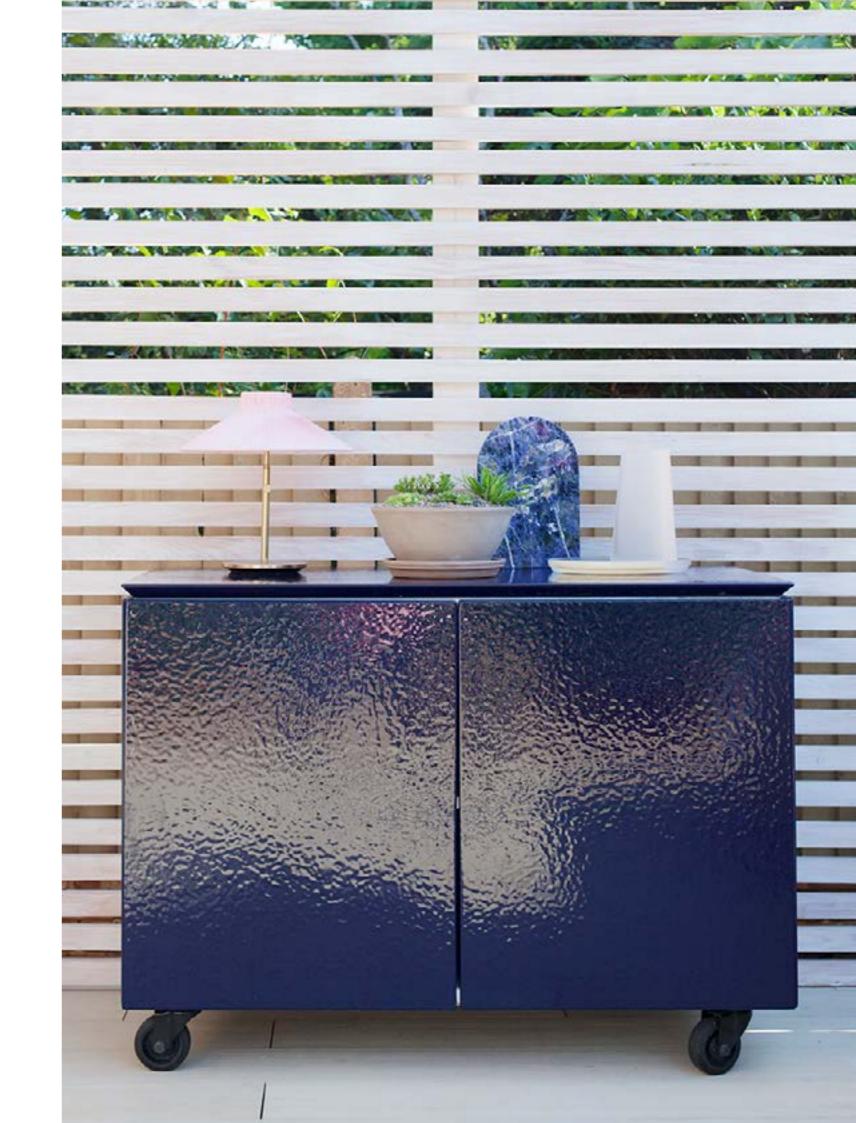

# Bespoke

For truely unique VLAZE cabinetry we can offer custom configurations, surface finishes and colours on request. Speak to our design team today and tailor your dream outdoor kitchen to your specific needs. Pictured here are just a few examples of past commissioned projects.

Nori finish with bespoke matching splashback

120 Adapt screen printed design by London based artist Yinka Ilori

ADAPT in a bespoke colour finish

Bespoke unit featuring large paella grill & storage drawer