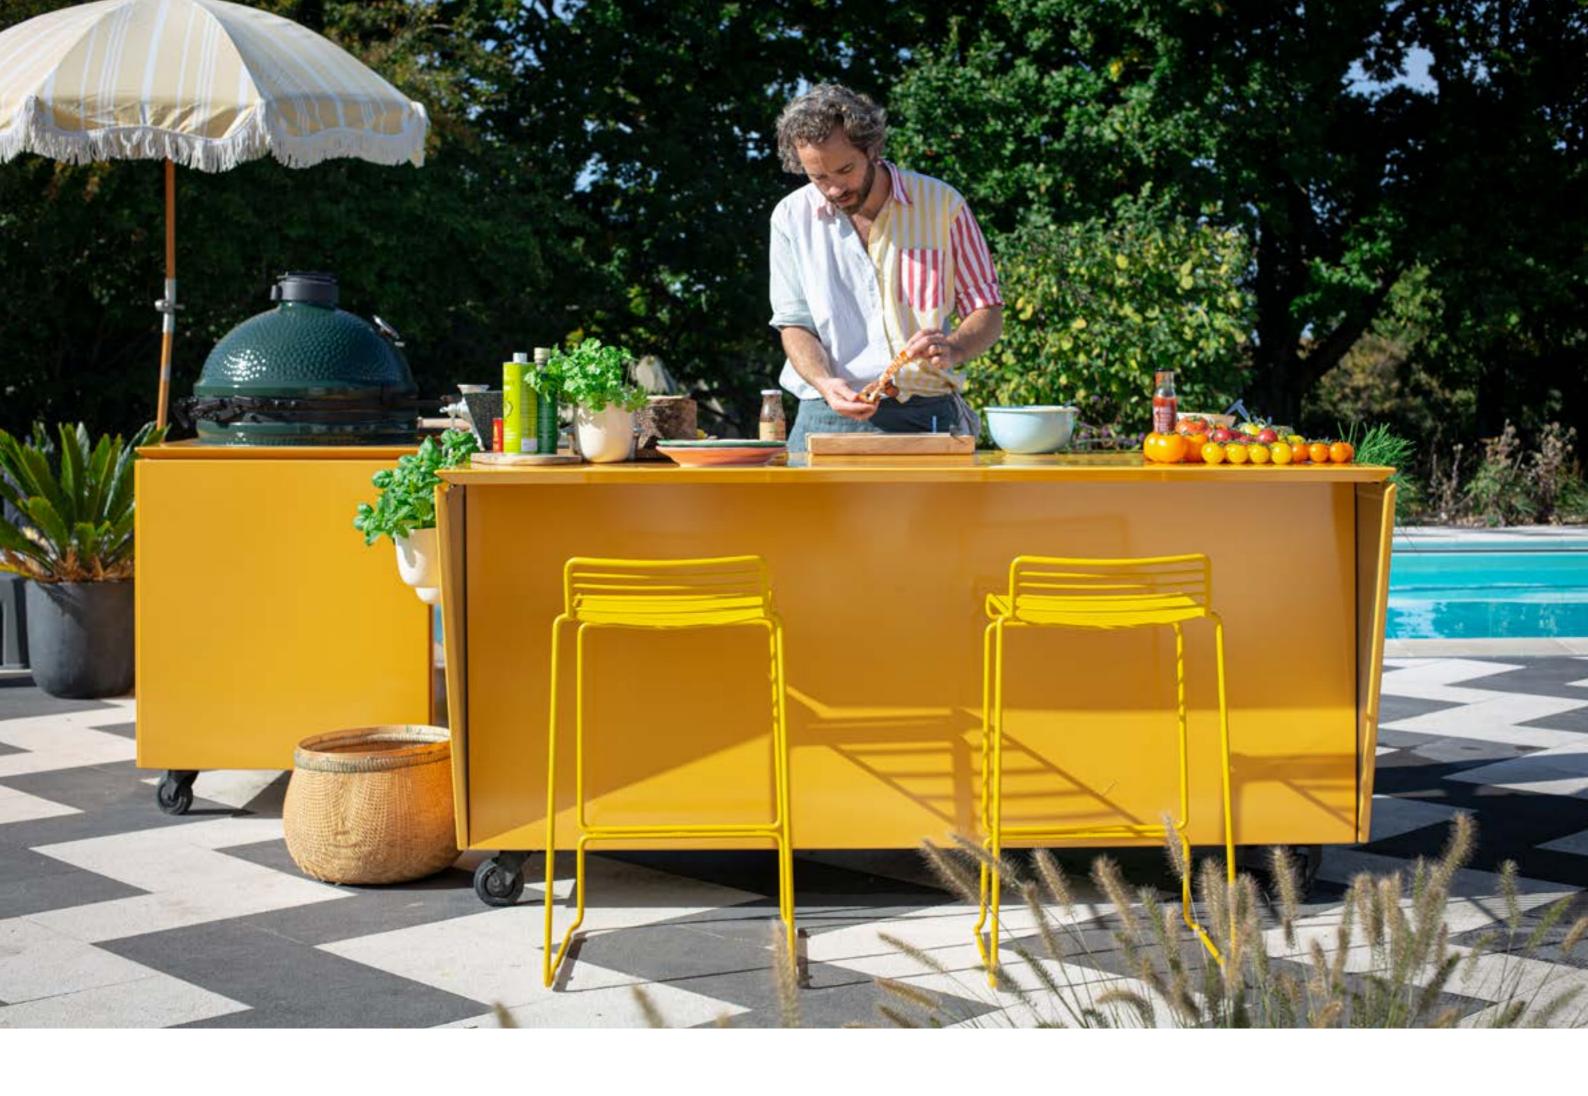

## MADE FOR ENTERTAINING

Take your dining al fresco, ADAPT units form the centrepiece to gather friends and family around. With options to integrate a gas or charcoal grill they offer great versitility. Simply move into position on your terrace, deck or balcony and you have the perfect station for preparing food, serving meals and hosting drinks.

Reconfigure the units with ease; from food preparation station to mobile bar

A piece that looks as good indoors as glistening outside in the sun

A fully equipped run of kitchen units featuring an integrated sink and fridge

Castors make ADAPT units easy to move allowing you to redesign your space to suit your needs

Its aesthetic and design enhances even the most beautiful outdoor spaces

Flexible in both function and form. This two colour design really complements the space