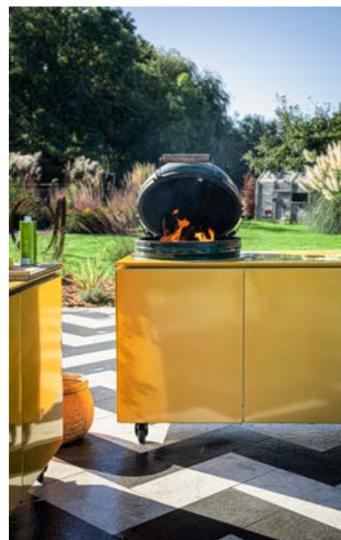

## MADE FOR ENTERTAINING

Take your dining al fresco, ADAPT units form the centrepiece to gather friends and family around. With options to integrate a gas or charcoal grill they offer great versitility. Simply move into position on your terrace, deck or balcony and you have the perfect station for preparing food, serving meals and hosting drinks.

Large grilling area ensures even heat distribution and optimal charring

An integrated sink and plenty of storage to help you keep your prep space spotless

Hygienic non-porous surface for safe food preparation