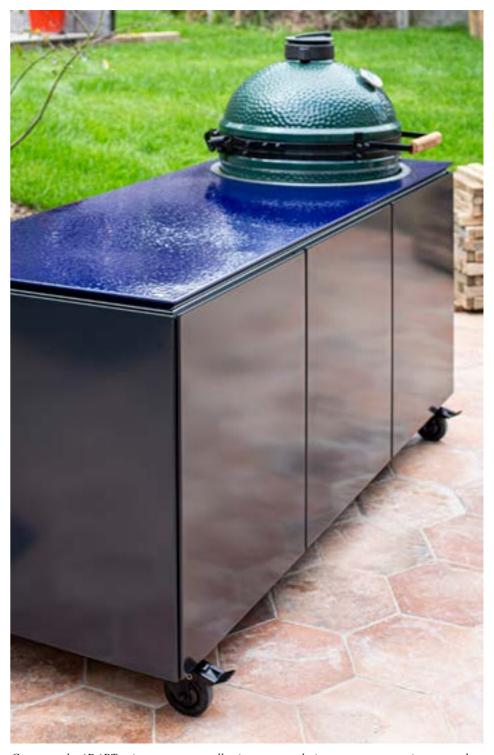

We make our kitchen modules from 304 grade stainless steel adorned with our vitreous enamel – a high quality combination. This durable, weatherproof surface finish is created by fusing powdered glass to steel at temperatures in excess of 800°C (1500°F). The result is a luxurious vibrant glaze that is heatproof, hygienic and stain resistant.

## MADE FOR ENTERTAINING

Take your dining al fresco, ADAPT units form the centrepiece to gather friends and family around. With options to integrate a gas or charcoal grill they offer great versitility. Simply move into position on your terrace, deck or balcony and you have the perfect station for preparing food, serving meals and hosting drinks.

Large grilling area ensures even heat distribution and optimal charring

An integrated sink and plenty of storage to help you keep your prep space spotless

Hygienic non-porous surface for safe food preparation