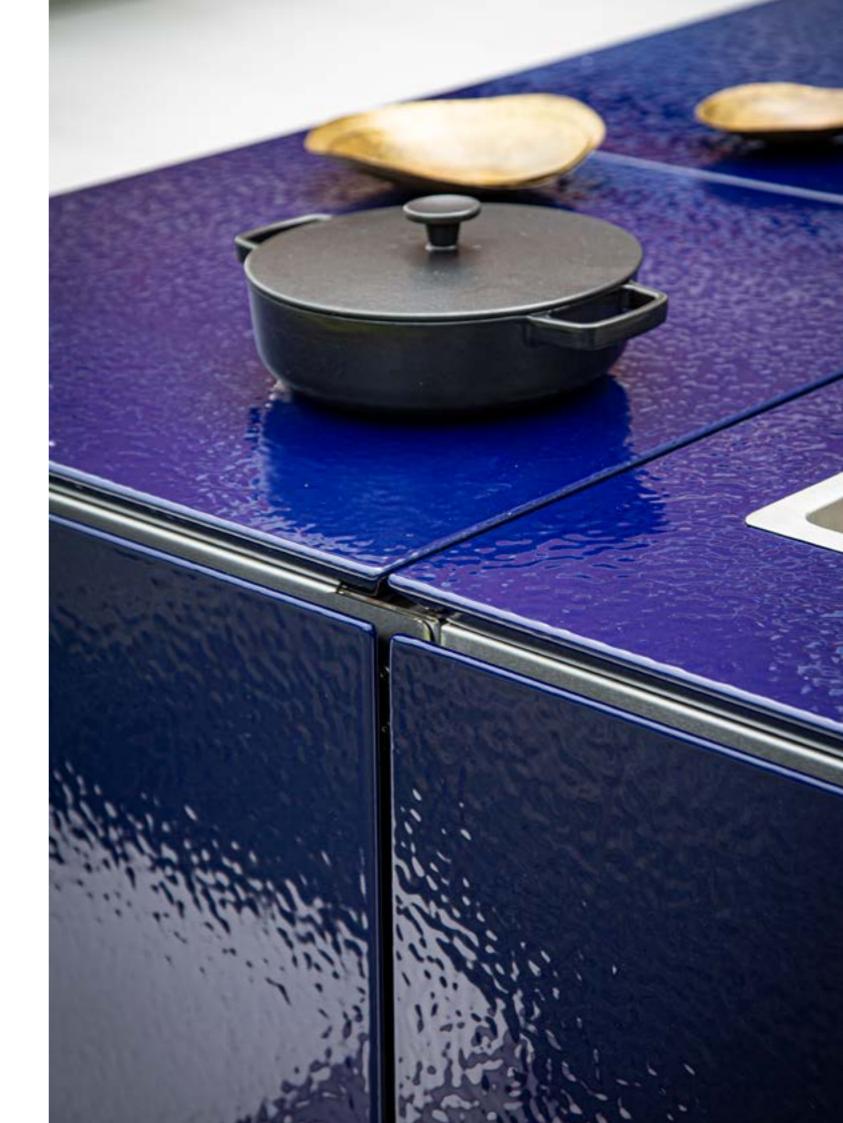

We make our kitchen modules from 304 grade stainless steel adorned with our vitreous enamel – a high quality combination. This durable, weatherproof surface finish is created by fusing powdered glass to steel at temperatures in excess of 800°C (1500°F). The result is a luxurious vibrant glaze that is heatproof, hygienic and stain resistant.

### **DESIGNED FOR BEAUTY**

The high gloss vitreous enamel VLAZE surface is phenomenally different to any other finish available in the kitchen arena. Not only is it tactile and beautiful to touch but it offers an incredible depth of colour and exceptional durability. It's beauty encourages a hands-on approach that lends creative expression to the food you love. From rolling out dough to scattering flour or drizzling olive oil, you'll find your VLAZE unit and it's durable, easy-clean surface adapting to your cooking and lifestyle.

### **BUILT TO LAST**

It's rare that something beautiful can offer so much practical functionality. The standout build quality makes VLAZE ADAPT kitchen units beloved pieces of furniture that quickly become an indispensable part of modern outdoor living.