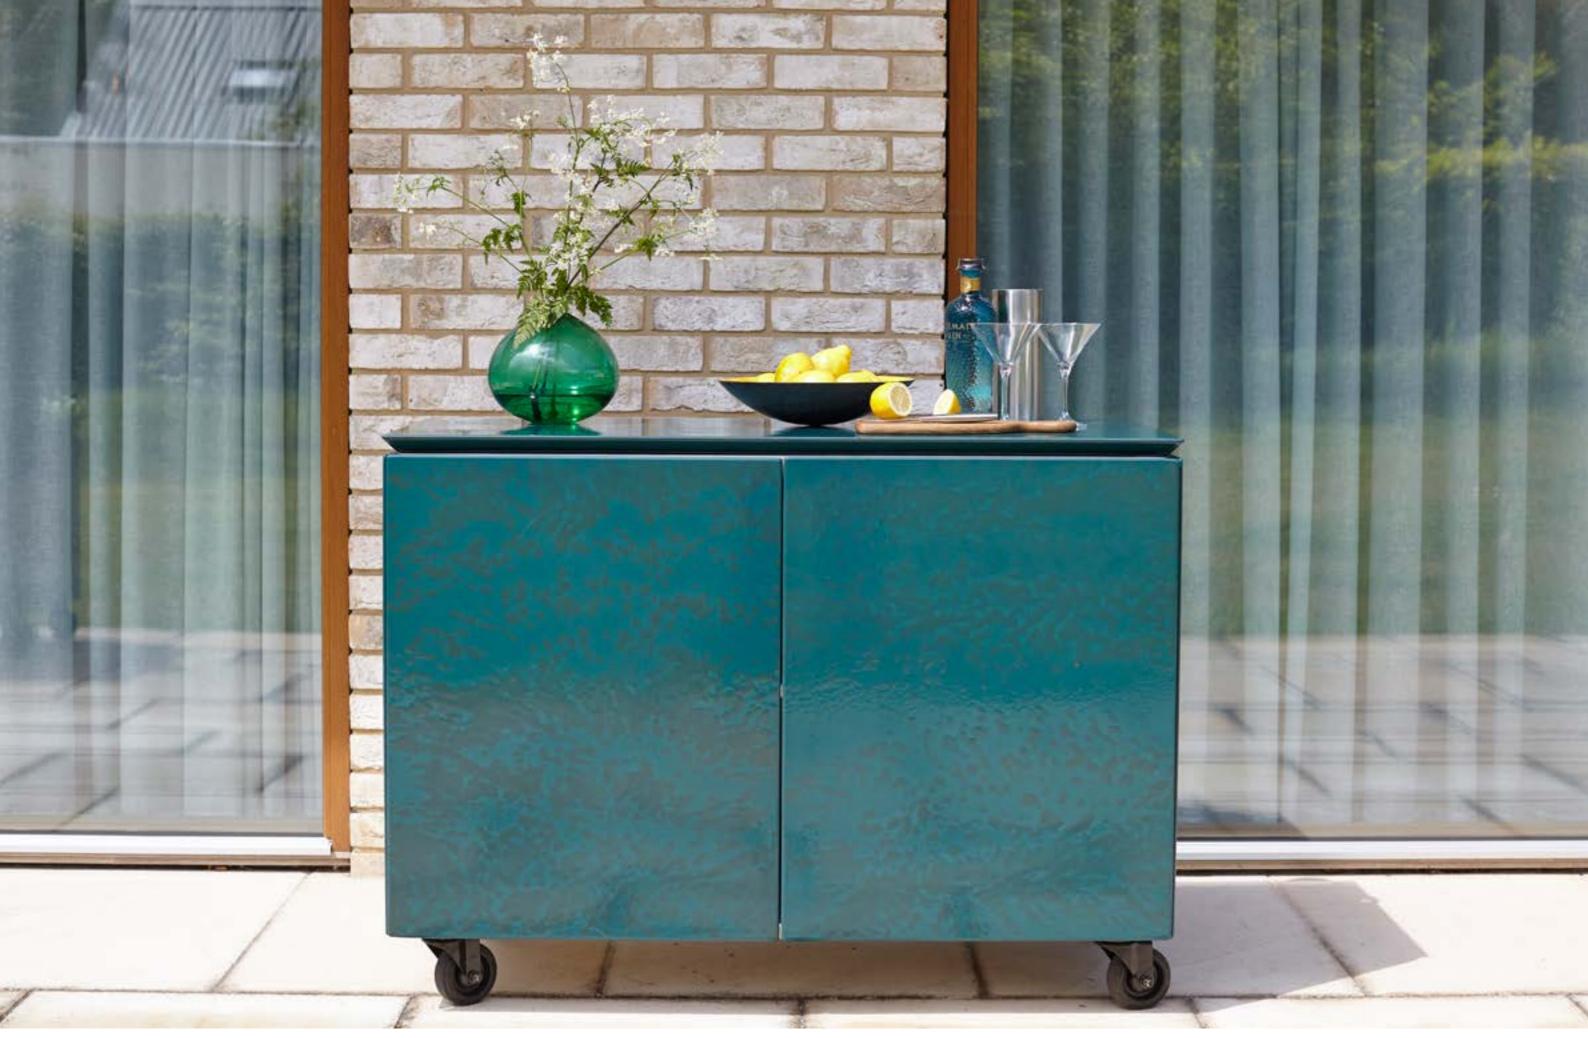

The luxurious Quilted Graphite texture is equally hard wearing as it is stunning

The perfect serving station for drinks and food

Prepare delicious cocktails after drying yourself with a fresh towel taken from the storage compartment

Castors make ADAPT units easy to move allowing you to redesign your space to suit your needs

Its aesthetic and design enhances even the most beautiful outdoor spaces

Flexible in both function and form. This two colour design really complements the space