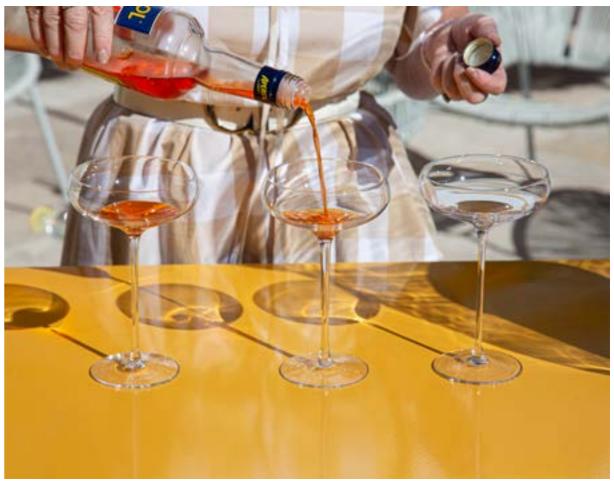

## MADE FOR ENTERTAINING

Take your dining al fresco, ADAPT units form the centrepiece to gather friends and family around. With options to integrate a gas or charcoal grill they offer great versitility. Simply move into position on your terrace, deck or balcony and you have the perfect station for preparing food, serving meals and hosting drinks.

The luxurious Quilted Graphite texture is equally hard wearing as it is stunning

The perfect serving station for drinks and food

Prepare delicious cocktails after drying yourself with a fresh towel taken from the storage compartment