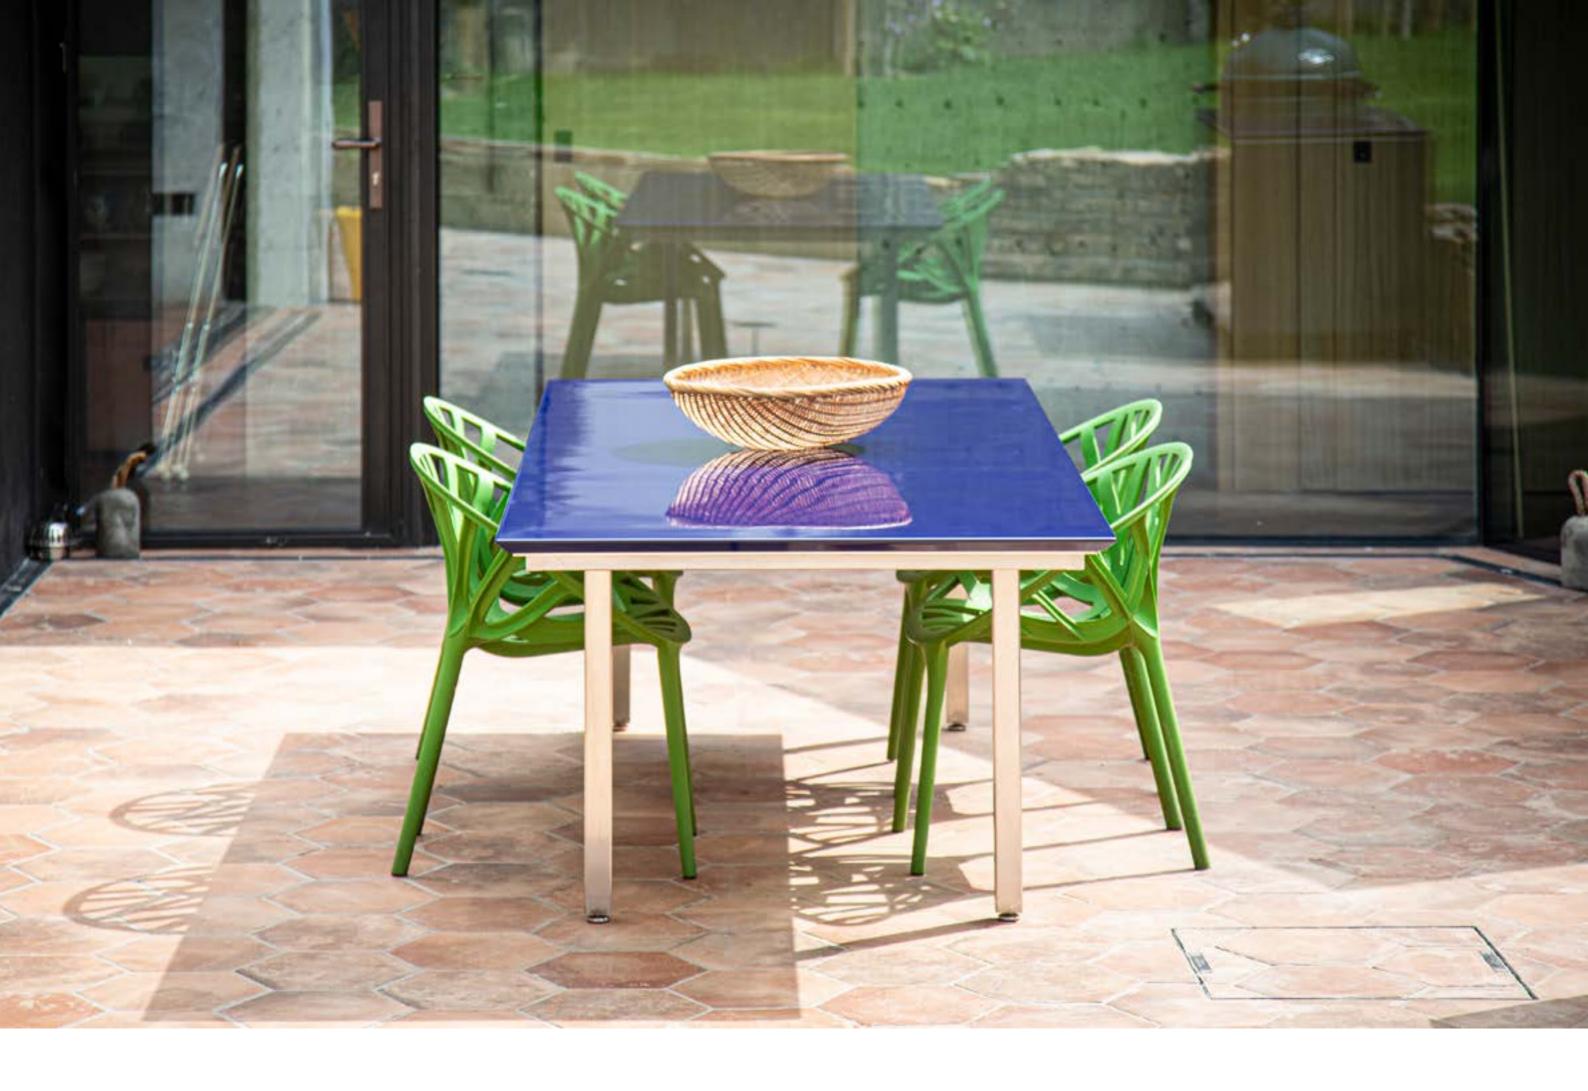

Designed for outdoor living these beautiful pieces of furniture offer the perfect solution for food preparation and al fresco dining.

## MADE FOR ENTERTAINING

Take your dining al fresco, ADAPT units form the centrepiece to gather friends and family around. With options to integrate a gas or charcoal grill they offer great versitility. Simply move into position on your terrace, deck or balcony and you have the perfect station for preparing food, serving meals and hosting drinks.

Reconfigure the units with ease; from food preparation station to mobile bar

A piece that looks as good indoors as glistening outside in the sun

A fully equipped run of kitchen units featuring an integrated sink and fridge