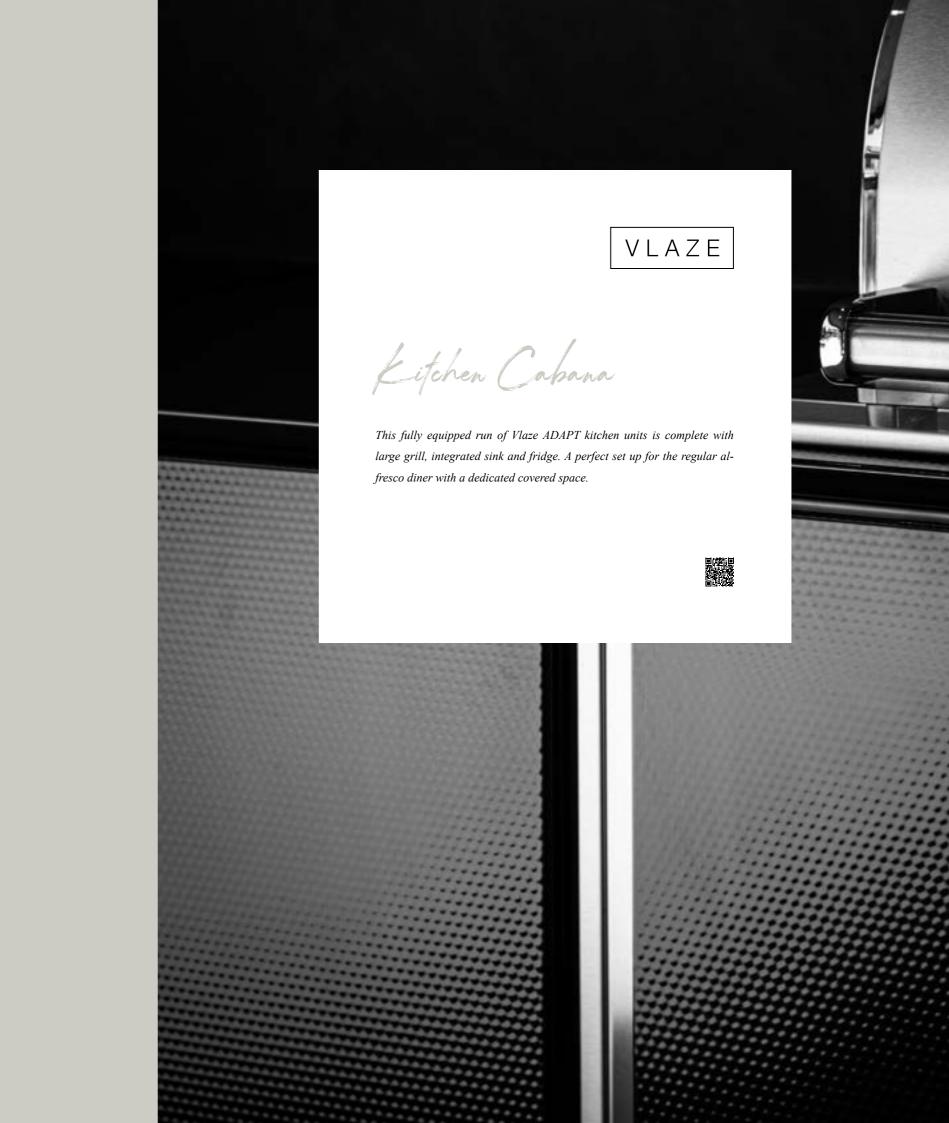

Reconfigure the units with ease; from food preparation station to mobile bar

A piece that looks as good indoors as glistening outside in the sun

A fully equipped run of kitchen units featuring an integrated sink and fridge