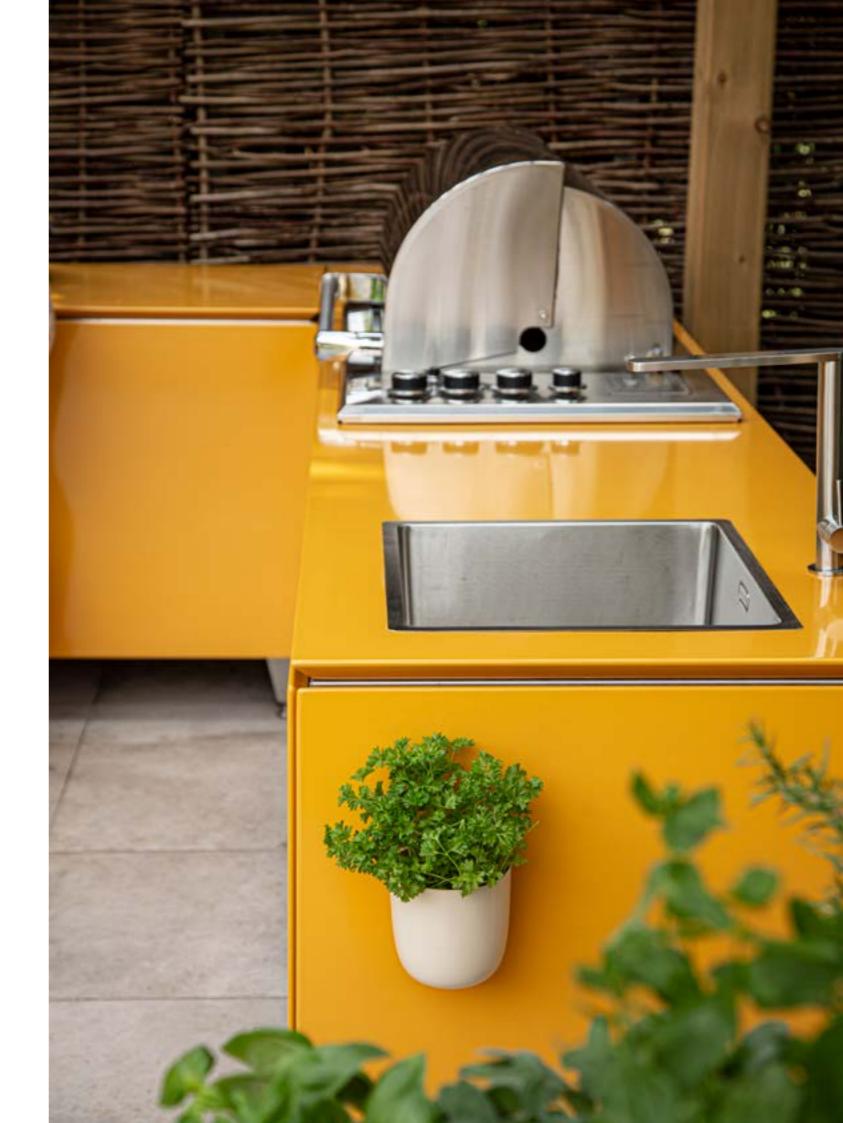

We make our kitchen modules from 304 grade stainless steel adorned with our vitreous enamel – a high quality combination. This durable, weatherproof surface finish is created by fusing powdered glass to steel at temperatures in excess of 800°C (1500°F). The result is a luxurious vibrant glaze that is heatproof, hygienic and stain resistant.

Large grilling area ensures even heat distribution and optimal charring

An integrated sink and plenty of storage to help you keep your prep space spotless

Hygienic non-porous surface for safe food preparation