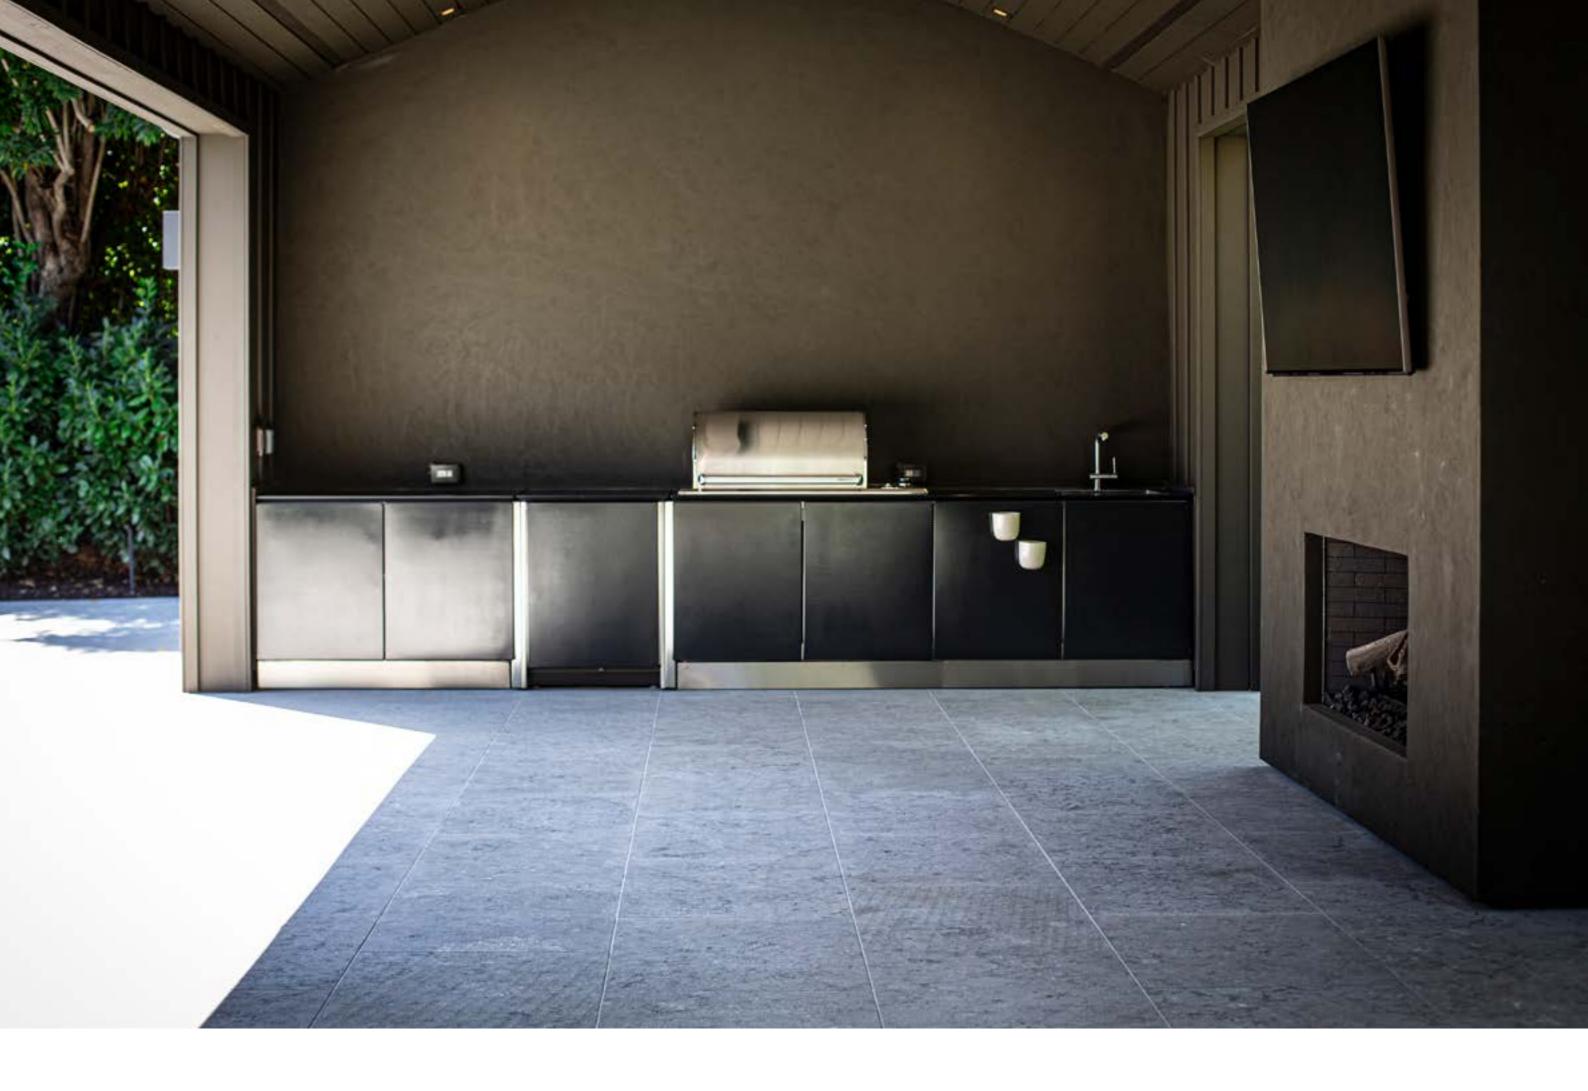

## MADE FOR ENTERTAINING

Take your dining al fresco, ADAPT units form the centrepiece to gather friends and family around. With options to integrate a gas or charcoal grill they offer great versitility. Simply move into position on your terrace, deck or balcony and you have the perfect station for preparing food, serving meals and hosting drinks.

### **BUILT TO LAST**

It's rare that something beautiful can offer so much practical functionality. The standout build quality makes VLAZE ADAPT kitchen units beloved pieces of furniture that quickly become an indispensable part of modern outdoor living.