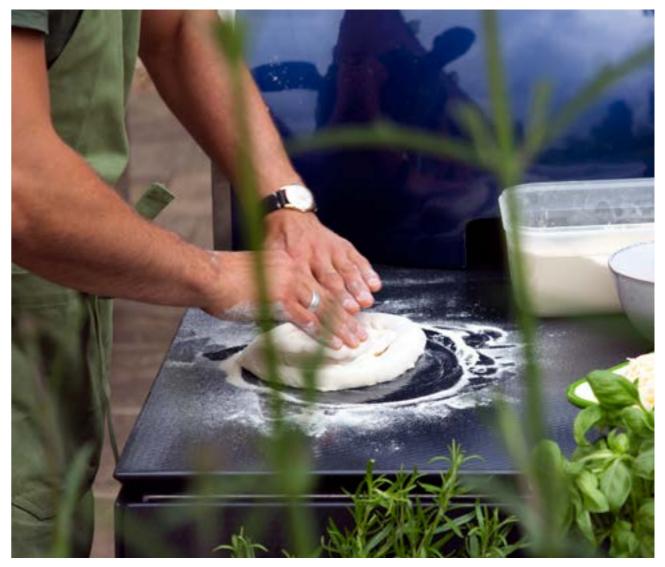

### **DESIGNED FOR BEAUTY**

The high gloss vitreous enamel VLAZE surface is phenomenally different to any other finish available in the kitchen arena. Not only is it tactile and beautiful to touch but it offers an incredible depth of colour and exceptional durability. It's beauty encourages a hands-on approach that lends creative expression to the food you love. From rolling out dough to scattering flour or drizzling olive oil, you'll find your VLAZE unit and it's durable, easy-clean surface adapting to your cooking and lifestyle.