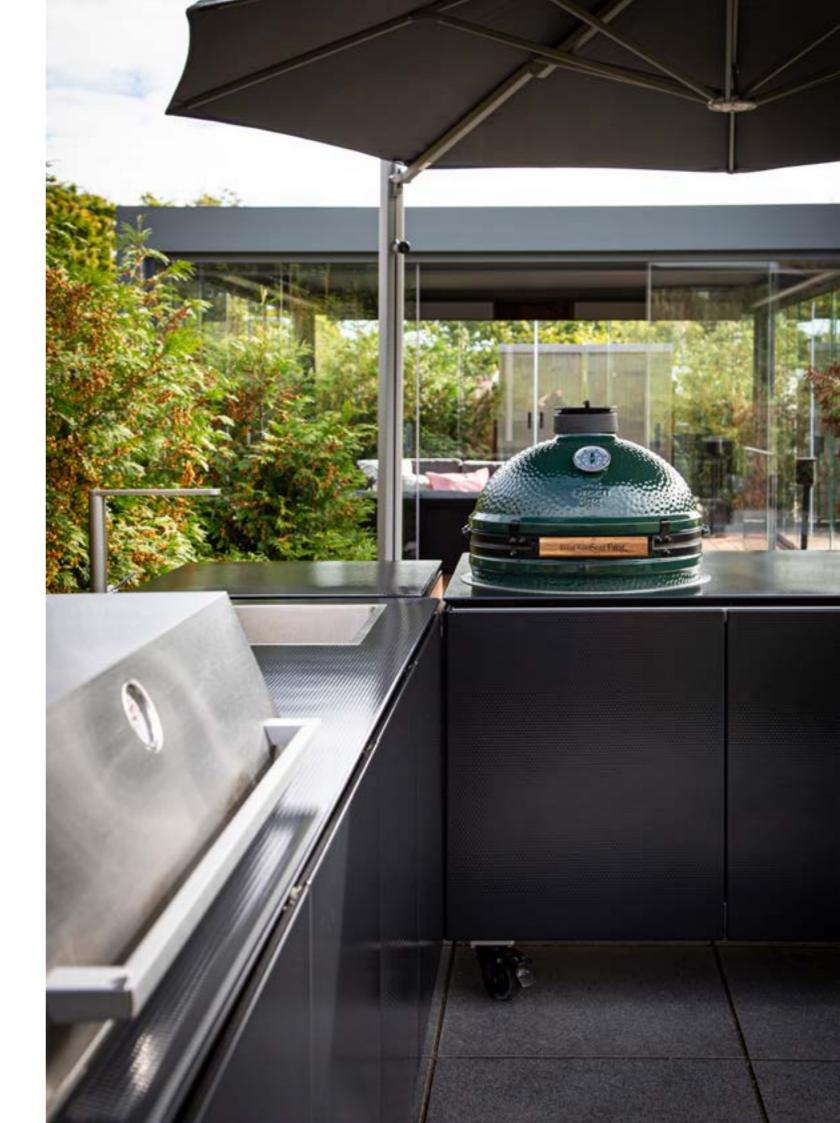

Large grilling area ensures even heat distribution and optimal charring

An integrated sink and plenty of storage to help you keep your prep space spotless

Hygienic non-porous surface for safe food preparation

# ADAPT 60

Storage

Charcoal grill\*

Cutlery drawer

Cutlery drawer & sliding shelf

Pull out bin

600 x 770 x 915mm / 24 x 30 x 36"

Weight from 75kg  $\,/\,$  165lb

# ADAPT **120**

Storage

1200 x 770 x 915mm / 47 x 30 x 36"

Slide in grill\*

Weight from 125kg/275lb

Fridge\*

640 x 770 x 915mm 25 x 30 x 36"

770 x 770 x 915mm 30 x 30 x 36"