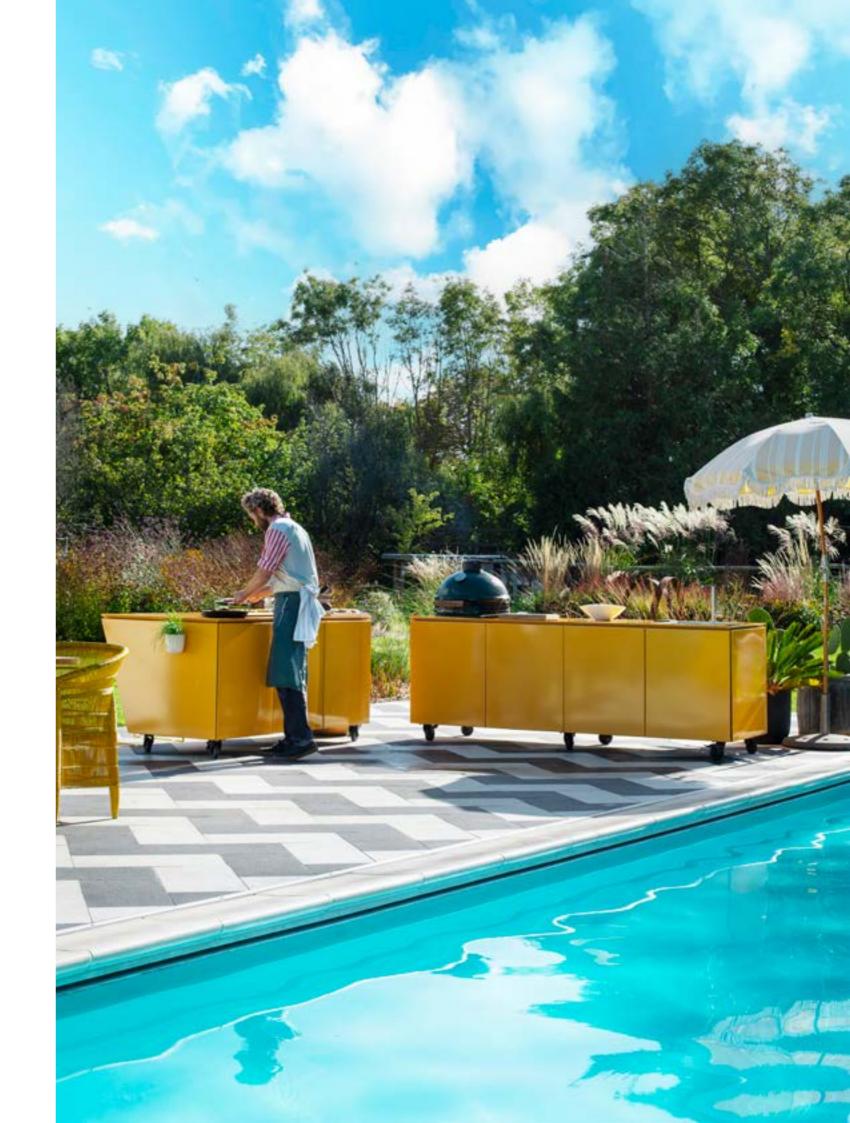

## MADE FOR ENTERTAINING

Take your dining al fresco, ADAPT units form the centrepiece to gather friends and family around. With options to integrate a gas or charcoal grill they offer great versitility. Simply move into position on your terrace, deck or balcony and you have the perfect station for preparing food, serving meals and hosting drinks.

# Suggested layouts

VLAZE ADAPT allows you to unleash your culinary ambitions and design a space that reflects your unique grilling style. Our modular 60 and 120 units combine together effortlessly, while specialty elements like fridges and corner units unlock endless possibilities. Below is a curated selection of some favoured configurations to spark your imagination. Contact us today and craft your dream VLAZE kitchen.