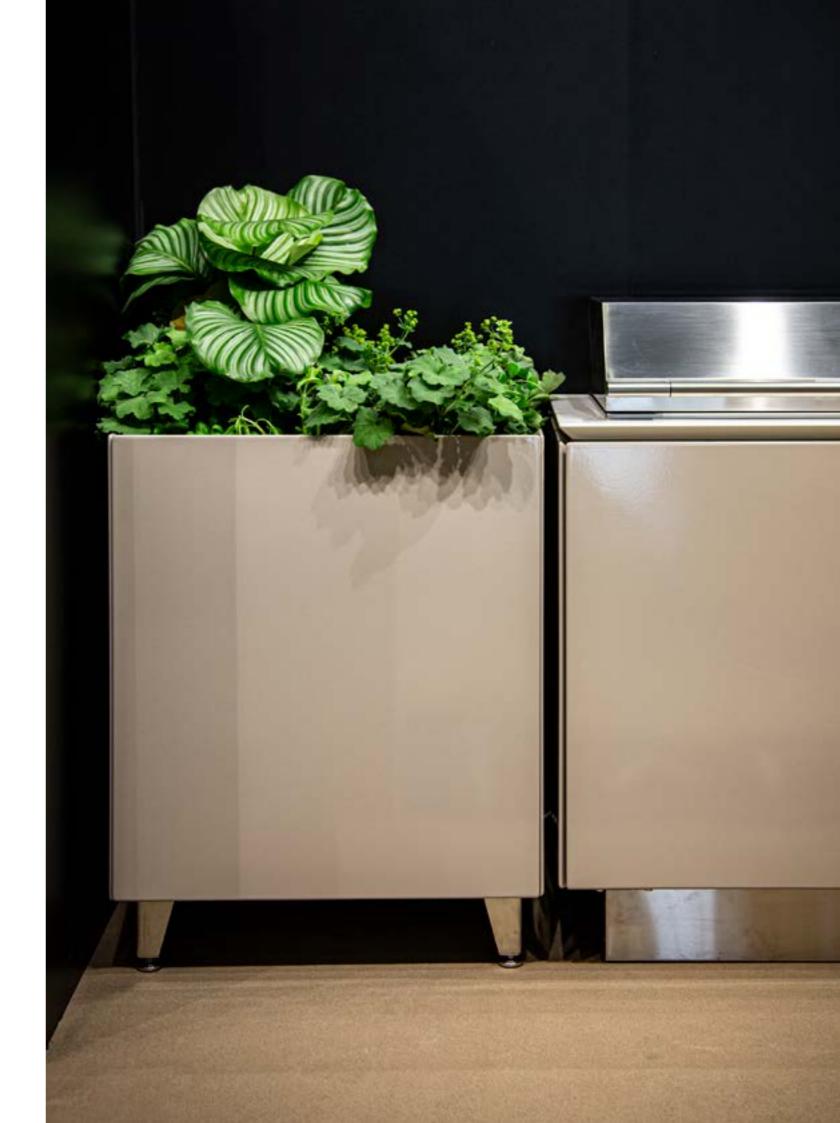

Designed for outdoor living these beautiful pieces of furniture offer the perfect solution for food preparation and al fresco dining.

### **DESIGNED FOR BEAUTY**

The high gloss vitreous enamel VLAZE surface is phenomenally different to any other finish available in the kitchen arena. Not only is it tactile and beautiful to touch but it offers an incredible depth of colour and exceptional durability. It's beauty encourages a hands-on approach that lends creative expression to the food you love. From rolling out dough to scattering flour or drizzling olive oil, you'll find your VLAZE unit and it's durable, easy-clean surface adapting to your cooking and lifestyle.

## MADE FOR ENTERTAINING

Take your dining al fresco, ADAPT units form the centrepiece to gather friends and family around. With options to integrate a gas or charcoal grill they offer great versitility. Simply move into position on your terrace, deck or balcony and you have the perfect station for preparing food, serving meals and hosting drinks.

### **BUILT TO LAST**

It's rare that something beautiful can offer so much practical functionality. The standout build quality makes VLAZE ADAPT kitchen units beloved pieces of furniture that quickly become an indispensable part of modern outdoor living.