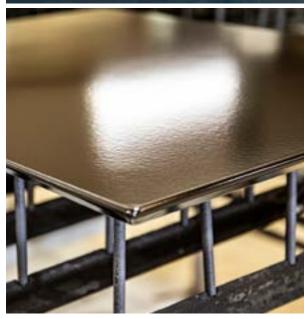

We make our kitchen modules from 304 grade stainless steel adorned with our vitreous enamel – a high quality combination. This durable, weatherproof surface finish is created by fusing powdered glass to steel at temperatures in excess of 800°C (1500°F). The result is a luxurious vibrant glaze that is heatproof, hygienic and stain resistant.

ENAMEL FINISH: VLAZE enamels are milled in-house using natural compounds and oxides therefore batches may differ slightly in colour and finish. This is part of the unique, organic character of vitreous enamel. All dimensions in mm and inches.