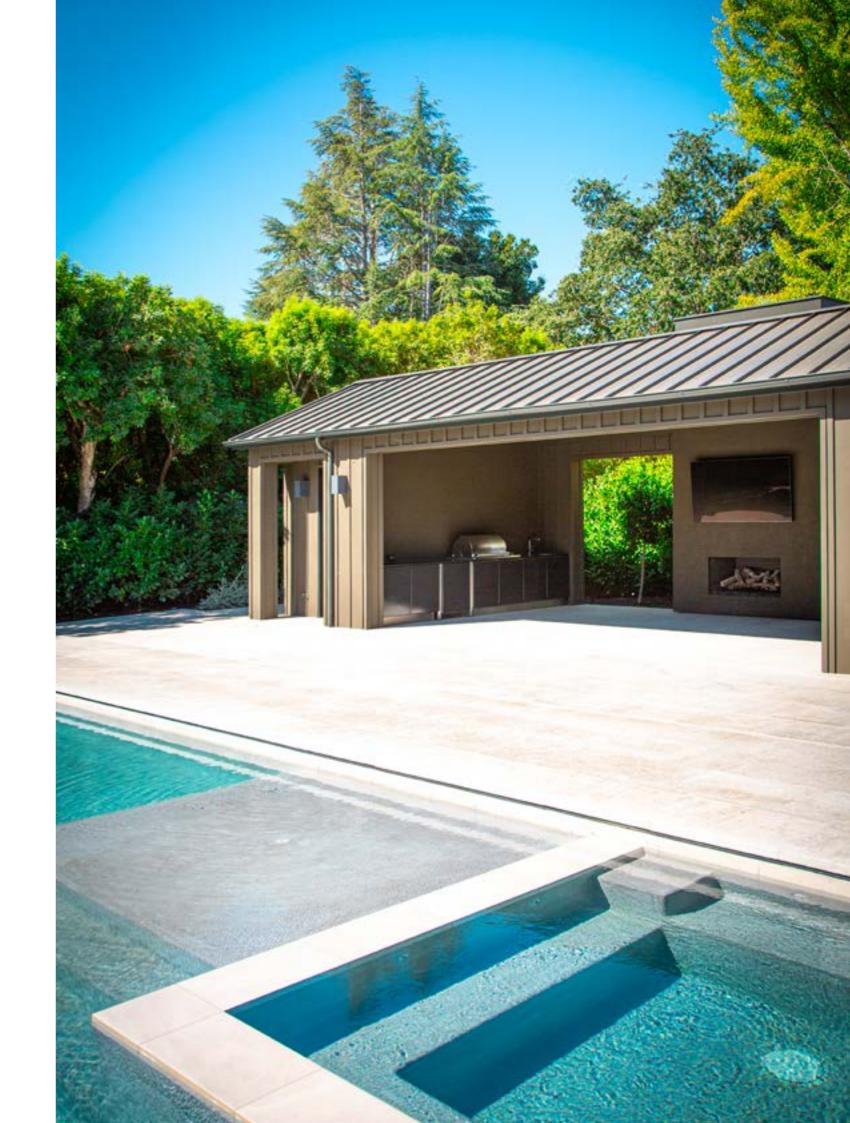

## MADE FOR ENTERTAINING

Take your dining al fresco, ADAPT units form the centrepiece to gather friends and family around. With options to integrate a gas or charcoal grill they offer great versitility. Simply move into position on your terrace, deck or balcony and you have the perfect station for preparing food, serving meals and hosting drinks.

### **BUILT TO LAST**

It's rare that something beautiful can offer so much practical functionality. The standout build quality makes VLAZE ADAPT kitchen units beloved pieces of furniture that quickly become an indispensable part of modern outdoor living.