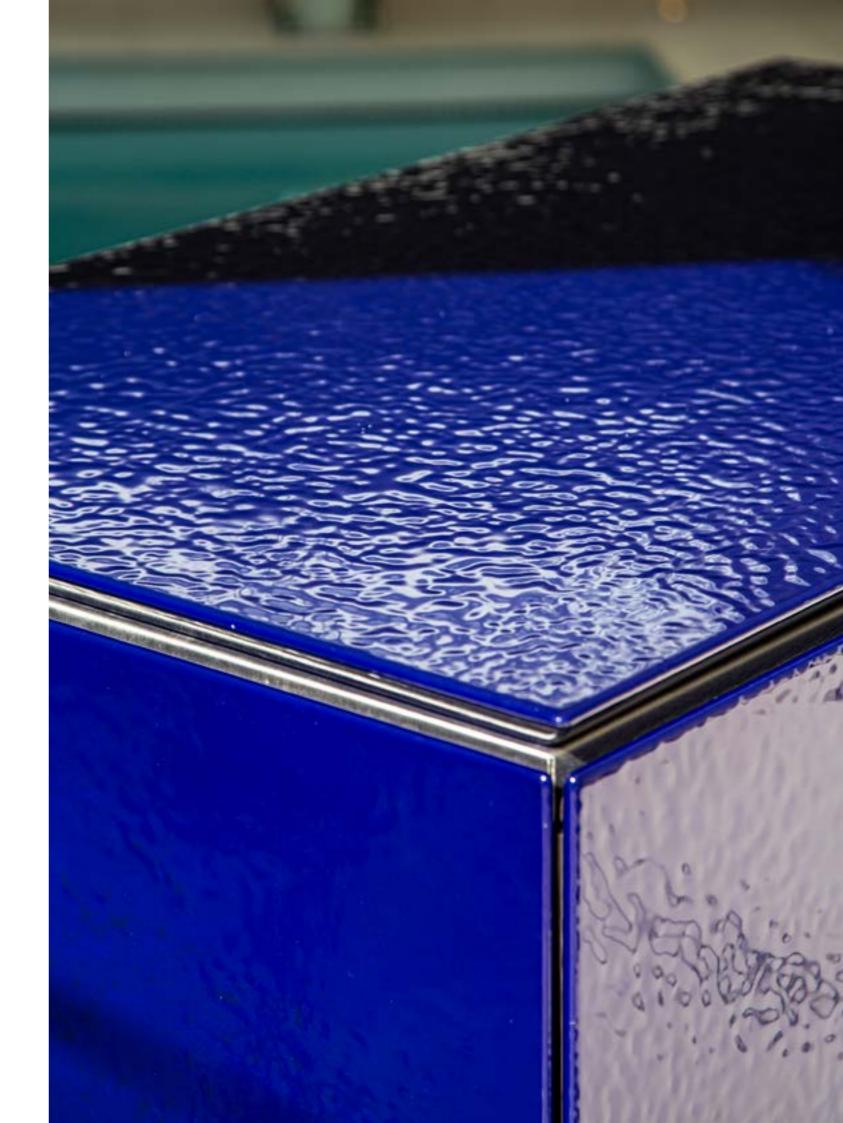

We make our kitchen modules from 304 grade stainless steel adorned with our vitreous enamel – a high quality combination. This durable, weatherproof surface finish is created by fusing powdered glass to steel at temperatures in excess of 800°C (1500°F). The result is a luxurious vibrant glaze that is heatproof, hygienic and stain resistant.

### **DESIGNED FOR BEAUTY**

The high gloss vitreous enamel VLAZE surface is phenomenally different to any other finish available in the kitchen arena. Not only is it tactile and beautiful to touch but it offers an incredible depth of colour and exceptional durability. It's beauty encourages a hands-on approach that lends creative expression to the food you love. From rolling out dough to scattering flour or drizzling olive oil, you'll find your VLAZE unit and it's durable, easy-clean surface adapting to your cooking and lifestyle.