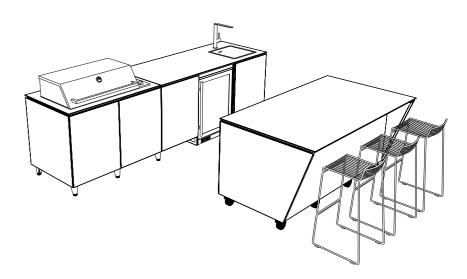

### THE ISLANDS

Cook and entertain effortlessly with the Island's 3-seater comfort and ample storage. The built-in grill, sink and fridge keeps the flow seamless, letting you focus on the fun.

FEATURES:

DROP IN GRILL
FRIDGE
SINK
ISLAND CONVERSION