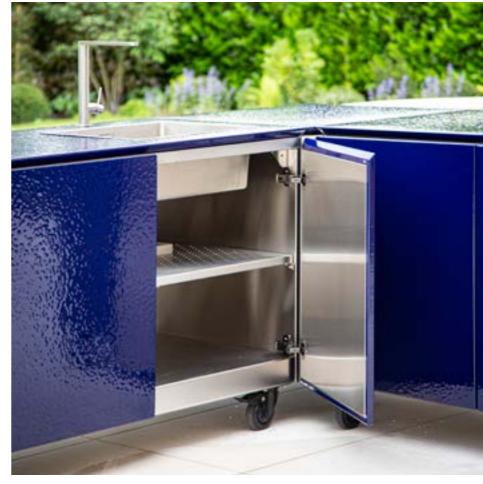

We make our kitchen modules from 304 grade stainless steel adorned with our vitreous enamel – a high quality combination. This durable, weatherproof surface finish is created by fusing powdered glass to steel at temperatures in excess of 800°C (1500°F). The result is a luxurious vibrant glaze that is heatproof, hygienic and stain resistant.

Large grilling area ensures even heat distribution and optimal charring

An integrated sink and plenty of storage to help you keep your prep space spotless

Hygienic non-porous surface for safe food preparation

Elegant and practical stainless steel sink

Day or night your ADAPT outdoor kitchen is ready to help you cook up a storm