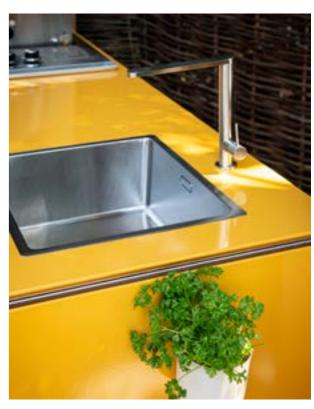

Large grilling area ensures even heat distribution and optimal charring

An integrated sink and plenty of storage to help you keep your prep space spotless

Hygienic non-porous surface for safe food preparation

Elegant and practical stainless steel sink

Day or night your ADAPT outdoor kitchen is ready to help you cook up a storm