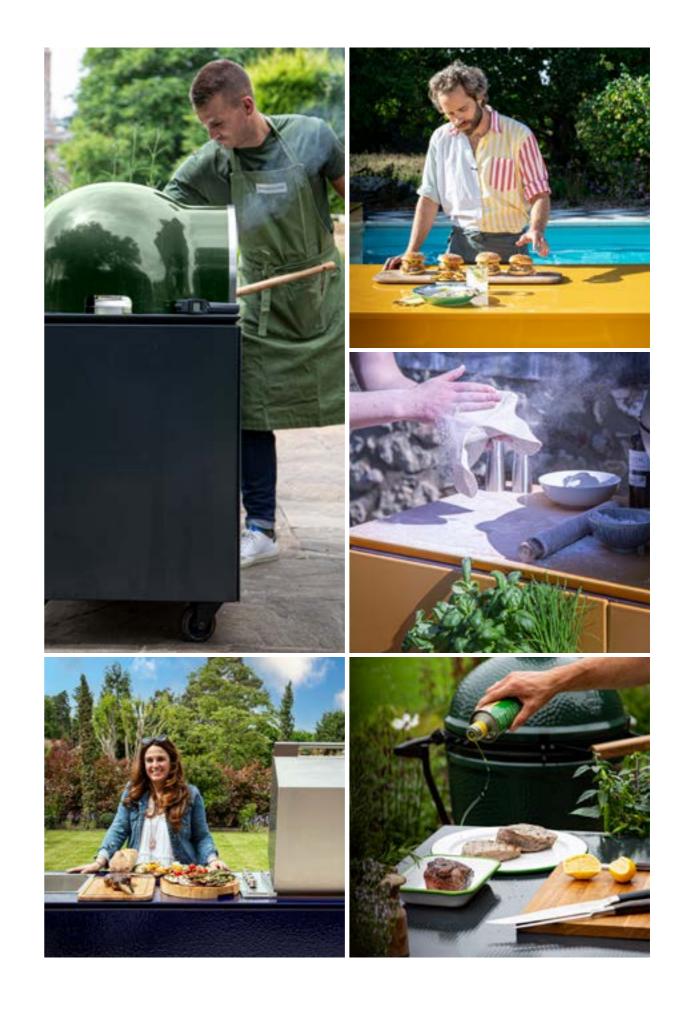

Designed for outdoor living these beautiful pieces of furniture offer the perfect solution for food preparation and al fresco dining.

# Furniture that adapts to your cooking and lifestyle

### **DESIGNED FOR BEAUTY**

The high gloss vitreous enamel VLAZE surface is phenomenally different to any other finish available in the kitchen arena. Not only is it tactile and beautiful to touch but it offers an incredible depth of colour and exceptional durability. It's beauty encourages a hands-on approach that lends creative expression to the food you love. From rolling out dough to scattering flour or drizzling olive oil, you'll find your VLAZE unit and it's durable, easy-clean surface adapting to your cooking and lifestyle.

## MADE FOR ENTERTAINING

Take your dining al fresco, ADAPT units form the centrepiece to gather friends and family around. With options to integrate a gas or charcoal grill they offer great versitility. Simply move into position on your terrace, deck or balcony and you have the perfect station for preparing food, serving meals and hosting drinks.

### **BUILT TO LAST**

It's rare that something beautiful can offer so much practical functionality. The standout build quality makes VLAZE ADAPT kitchen units beloved pieces of furniture that quickly become an indispensable part of modern outdoor living.