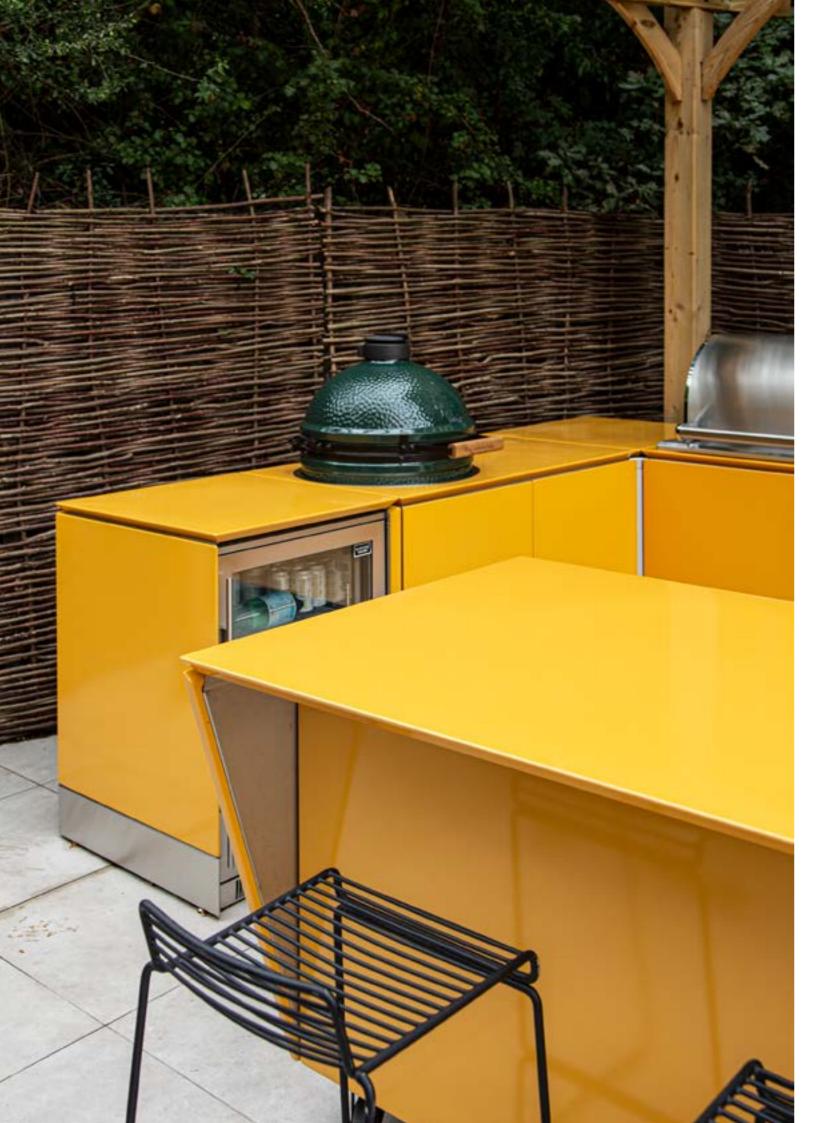

## MADE FOR ENTERTAINING

Take your dining al fresco, ADAPT units form the centrepiece to gather friends and family around. With options to integrate a gas or charcoal grill they offer great versitility. Simply move into position on your terrace, deck or balcony and you have the perfect station for preparing food, serving meals and hosting drinks.

Large grilling area ensures even heat distribution and optimal charring

An integrated sink and plenty of storage to help you keep your prep space spotless

Hygienic non-porous surface for safe food preparation

Reconfigure the units with ease; from food preparation station to mobile bar

A piece that looks as good indoors as glistening outside in the sun

A fully equipped run of kitchen units featuring an integrated sink and fridge