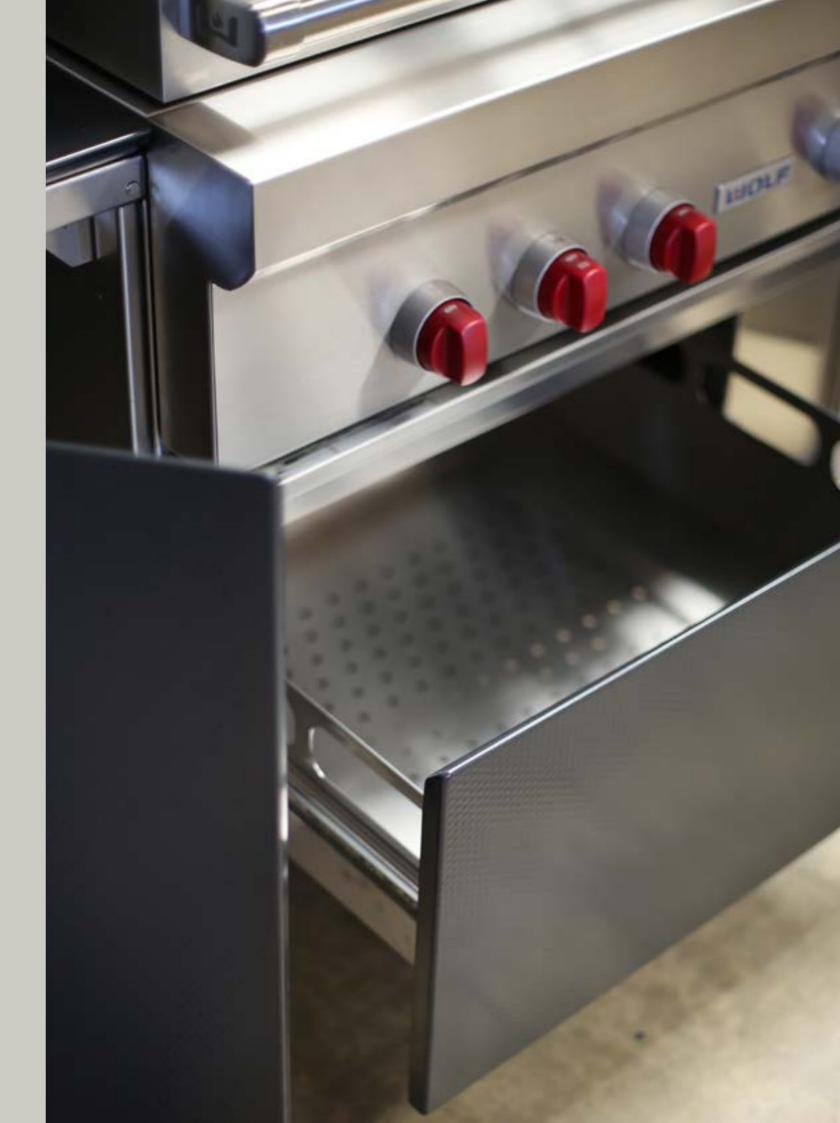

We make our kitchen modules from 304 grade stainless steel adorned with our vitreous enamel – a high quality combination. This durable, weatherproof surface finish is created by fusing powdered glass to steel at temperatures in excess of 800°C (1500°F). The result is a luxurious vibrant glaze that is heatproof, hygienic and stain resistant.

### **DESIGNED FOR BEAUTY**

The high gloss vitreous enamel VLAZE surface is phenomenally different to any other finish available in the kitchen arena. Not only is it tactile and beautiful to touch but it offers an incredible depth of colour and exceptional durability. It's beauty encourages a hands-on approach that lends creative expression to the food you love. From rolling out dough to scattering flour or drizzling olive oil, you'll find your VLAZE unit and it's durable, easy-clean surface adapting to your cooking and lifestyle.