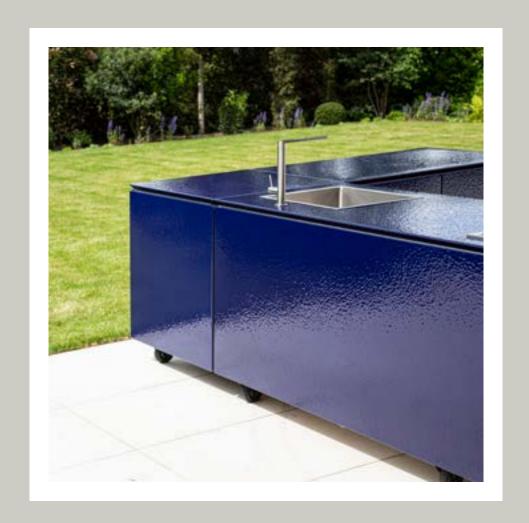

We make our kitchen modules from 304 grade stainless steel adorned with our vitreous enamel – a high quality combination. This durable, weatherproof surface finish is created by fusing powdered glass to steel at temperatures in excess of 800°C (1500°F). The result is a luxurious vibrant glaze that is heatproof, hygienic and stain resistant.

### **DESIGNED FOR BEAUTY**

The high gloss vitreous enamel VLAZE surface is phenomenally different to any other finish available in the kitchen arena. Not only is it tactile and beautiful to touch but it offers an incredible depth of colour and exceptional durability. It's beauty encourages a hands-on approach that lends creative expression to the food you love. From rolling out dough to scattering flour or drizzling olive oil, you'll find your VLAZE unit and it's durable, easy-clean surface adapting to your cooking and lifestyle.

Elegant and practical stainless steel sink

Day or night your ADAPT outdoor kitchen is ready to help you cook up a storm