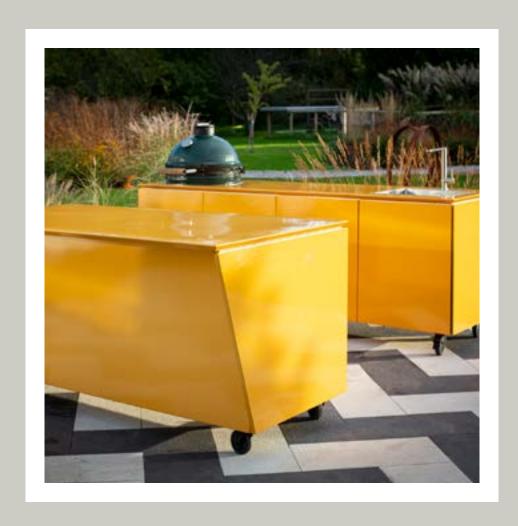

# ADAPT COLOUR

Quilted Graphite

Ochre

Indigo Stipple

Clay

Chalk

Black Splatter

Sage

# Bespoke

For truely unique VLAZE cabinetry we can offer custom configurations, surface finishes and colours on request. Speak to our design team today and tailor your dream outdoor kitchen to your specific needs. Pictured here are just a few examples of past commissioned projects.

Nori finish with bespoke matching splashback

120 Adapt screen printed design by London based artist Yinka Ilori

ADAPT in a bespoke colour finish

Bespoke unit featuring large paella grill & storage drawer