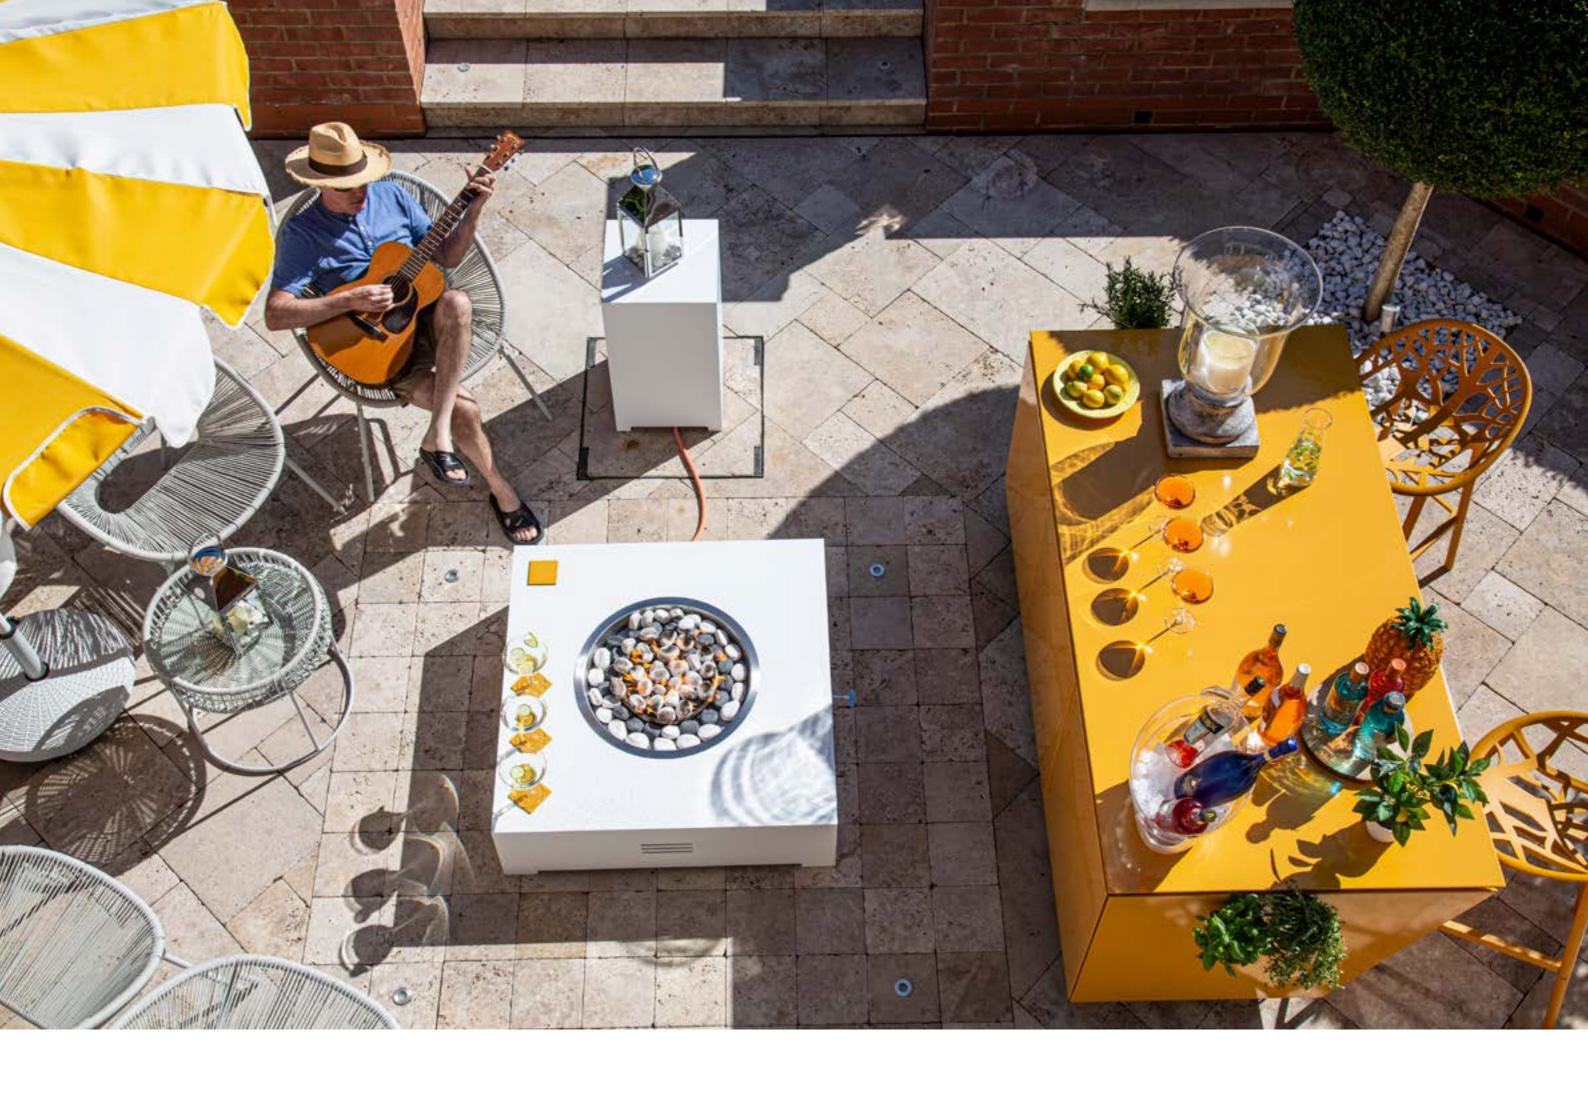

## MADE FOR ENTERTAINING

Take your dining al fresco, ADAPT units form the centrepiece to gather friends and family around. With options to integrate a gas or charcoal grill they offer great versitility. Simply move into position on your terrace, deck or balcony and you have the perfect station for preparing food, serving meals and hosting drinks.

Castors make ADAPT units easy to move allowing you to redesign your space to suit your needs

Its aesthetic and design enhances even the most beautiful outdoor spaces

Flexible in both function and form. This two colour design really complements the space