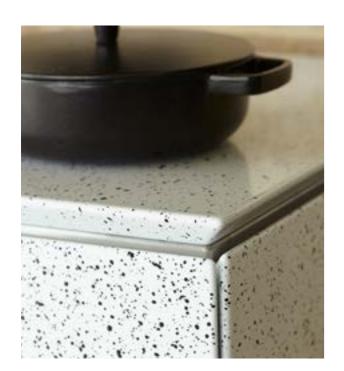

We make our kitchen modules from 304 grade stainless steel adorned with our vitreous enamel – a high quality combination. This durable, weatherproof surface finish is created by fusing powdered glass to steel at temperatures in excess of 800°C (1500°F). The result is a luxurious vibrant glaze that is heatproof, hygienic and stain resistant.

# ADAPT COLOUR

Quilted Graphite

Ochre

Indigo Stipple

Clay

Chalk

Black Splatter

Sage