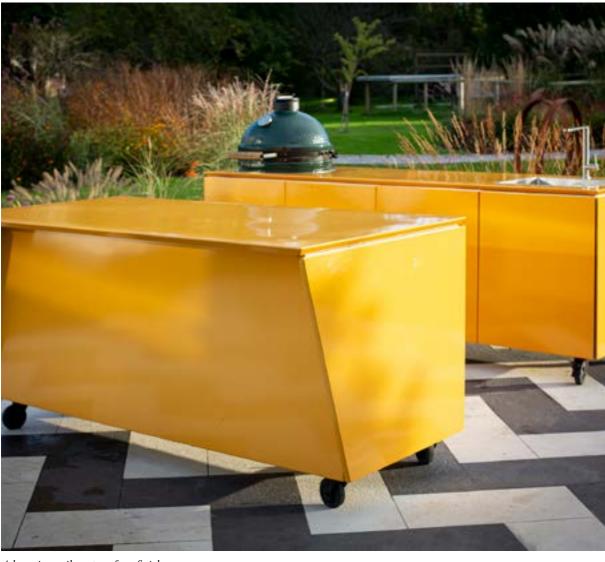

Reconfigure the units with ease; from food preparation station to mobile bar

A piece that looks as good indoors as glistening outside in the sun

A fully equipped run of kitchen units featuring an integrated sink and fridge

Castors make ADAPT units easy to move allowing you to redesign your space to suit your needs

Its aesthetic and design enhances even the most beautiful outdoor spaces

Flexible in both function and form. This two colour design really complements the space