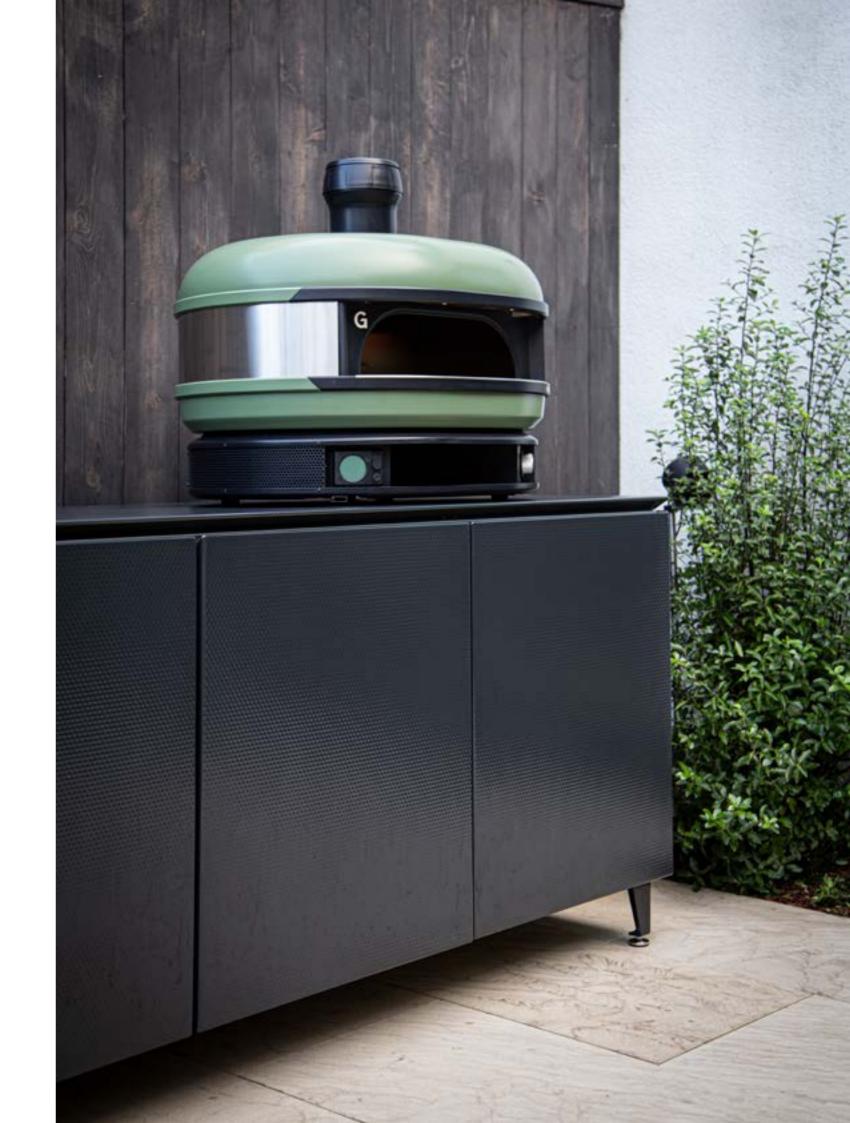

## MADE FOR ENTERTAINING

Take your dining al fresco, ADAPT units form the centrepiece to gather friends and family around. With options to integrate a gas or charcoal grill they offer great versitility. Simply move into position on your terrace, deck or balcony and you have the perfect station for preparing food, serving meals and hosting drinks.

Large grilling area ensures even heat distribution and optimal charring

An integrated sink and plenty of storage to help you keep your prep space spotless

Hygienic non-porous surface for safe food preparation