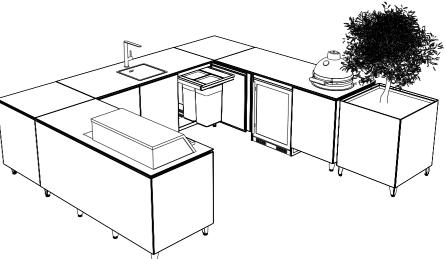

# Suggested layouts

VLAZE ADAPT allows you to unleash your culinary ambitions and design a space that reflects your unique grilling style. Our modular 60 and 120 units combine together effortlessly, while specialty elements like fridges and corner units unlock endless possibilities. Below is a curated selection of some favoured configurations to spark your imagination. Contact us today and craft your dream VLAZE kitchen.

## THE LONG RUN

Streamlined and perfectly formed. Everything you need to prepare delicious food and drinks while enjoying your outdoor living space.

**FEATURES:** 

SINK
SLIDE IN GRILL
FRIDGE
PLINTHS

### THE **PENINSULA**

The penninsula gives you the same great versital work space but also allows guests to join you for that ultimate social cooking experience.

**FEATURES:** 

ISLAND CONVERSION
SINK
PULL OUT BIN
DROP IN GRILL

### THE KITCHEN CORNER

Master culinary flow in your L-shaped kitchen corner. Sizzle on your charcoal grill, prep on ample countertops, and store ingredients in sleek drawers. Cook, create and connect.

**FEATURES:** 

CHARCOAL GRILL
DRAWERS
PULL OUT BIN
FRIDGE

### THE ISLANDS

Cook and entertain effortlessly with the Island's 3-seater comfort and ample storage. The built-in grill, sink and fridge keeps the flow seamless, letting you focus on the fun.

FEATURES:

DROP IN GRILL
FRIDGE
SINK
ISLAND CONVERSION

### THE ALL ROUNDER

The ultimate outdoor kitchen for larger residential and commercial spaces. Maximum storage and preparation area teamed with a full array of cooking options.

FEATURES:

DROP IN GRILL
SINK
PULL OUT BIN
FRIDGE
CHARCOAL GRILL
PLANTER