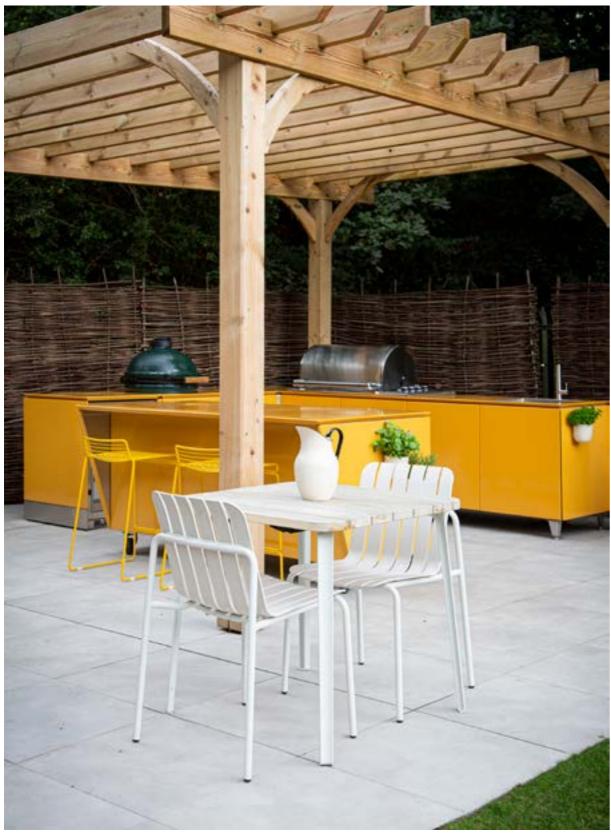

## MADE FOR ENTERTAINING

Take your dining al fresco, ADAPT units form the centrepiece to gather friends and family around. With options to integrate a gas or charcoal grill they offer great versitility. Simply move into position on your terrace, deck or balcony and you have the perfect station for preparing food, serving meals and hosting drinks.

Large grilling area ensures even heat distribution and optimal charring

An integrated sink and plenty of storage to help you keep your prep space spotless

Hygienic non-porous surface for safe food preparation

### THE **PENINSULA**

The penninsula gives you the same great versital work space but also allows guests to join you for that ultimate social cooking experience.

**FEATURES:** 

ISLAND CONVERSION
SINK
PULL OUT BIN
DROP IN GRILL