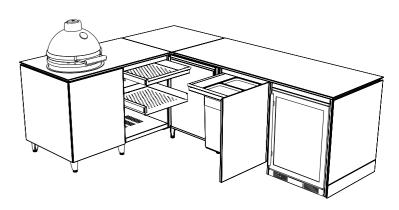

### THE KITCHEN CORNER

Master culinary flow in your L-shaped kitchen corner. Sizzle on your charcoal grill, prep on ample countertops, and store ingredients in sleek drawers. Cook, create and connect.

**FEATURES:** 

CHARCOAL GRILL
DRAWERS
PULL OUT BIN
FRIDGE