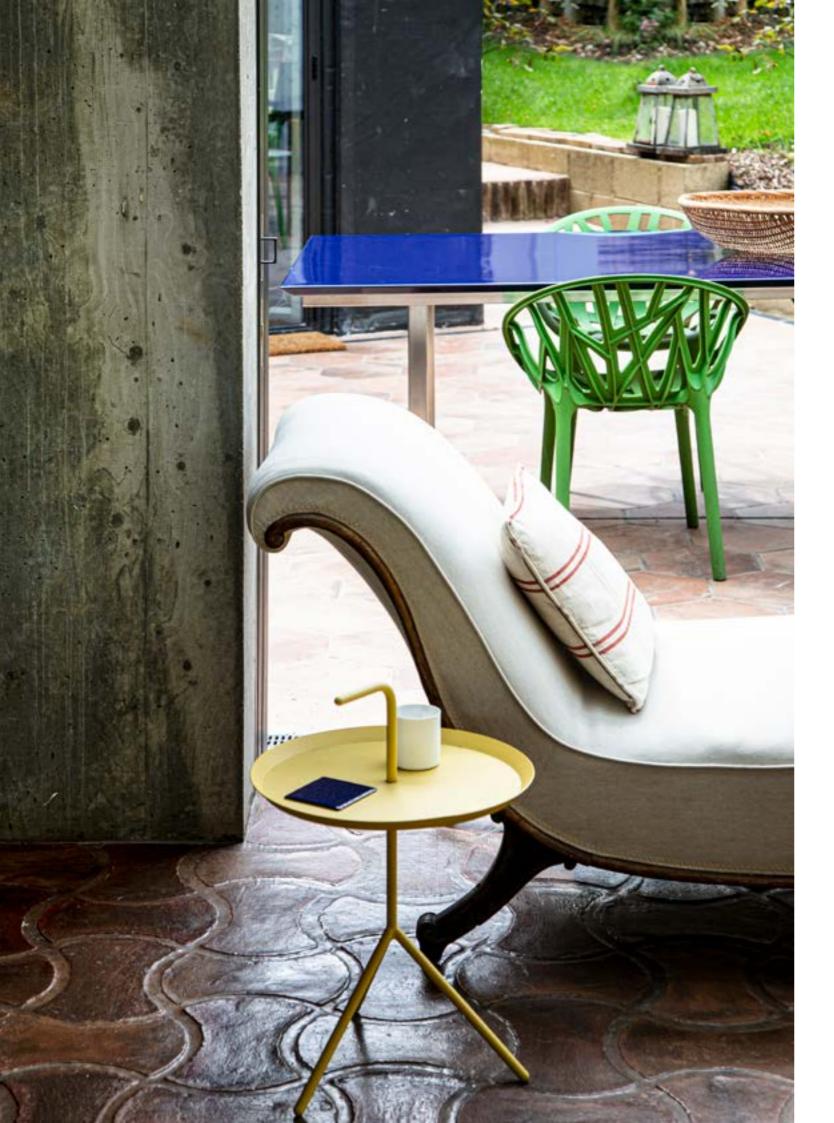

Designed for outdoor living these beautiful pieces of furniture offer the perfect solution for food preparation and al fresco dining.

## MADE FOR ENTERTAINING

Take your dining al fresco, ADAPT units form the centrepiece to gather friends and family around. With options to integrate a gas or charcoal grill they offer great versitility. Simply move into position on your terrace, deck or balcony and you have the perfect station for preparing food, serving meals and hosting drinks.

Reconfigure the units with ease; from food preparation station to mobile bar

A piece that looks as good indoors as glistening outside in the sun

A fully equipped run of kitchen units featuring an integrated sink and fridge