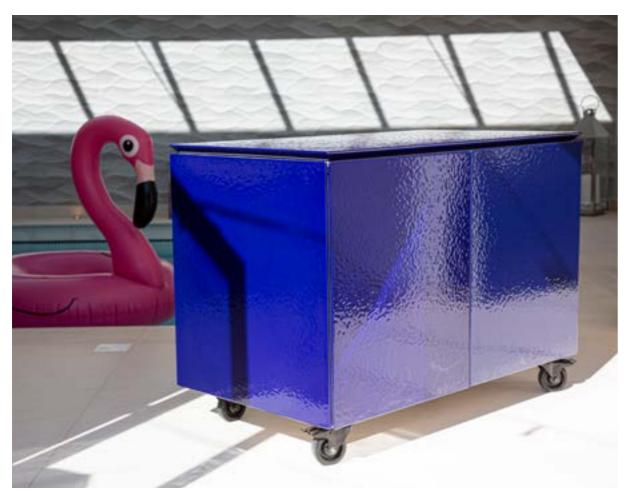

# ADAPT COLOUR

Quilted Graphite

Ochre

Indigo Stipple

Clay

Chalk

Black Splatter

Sage