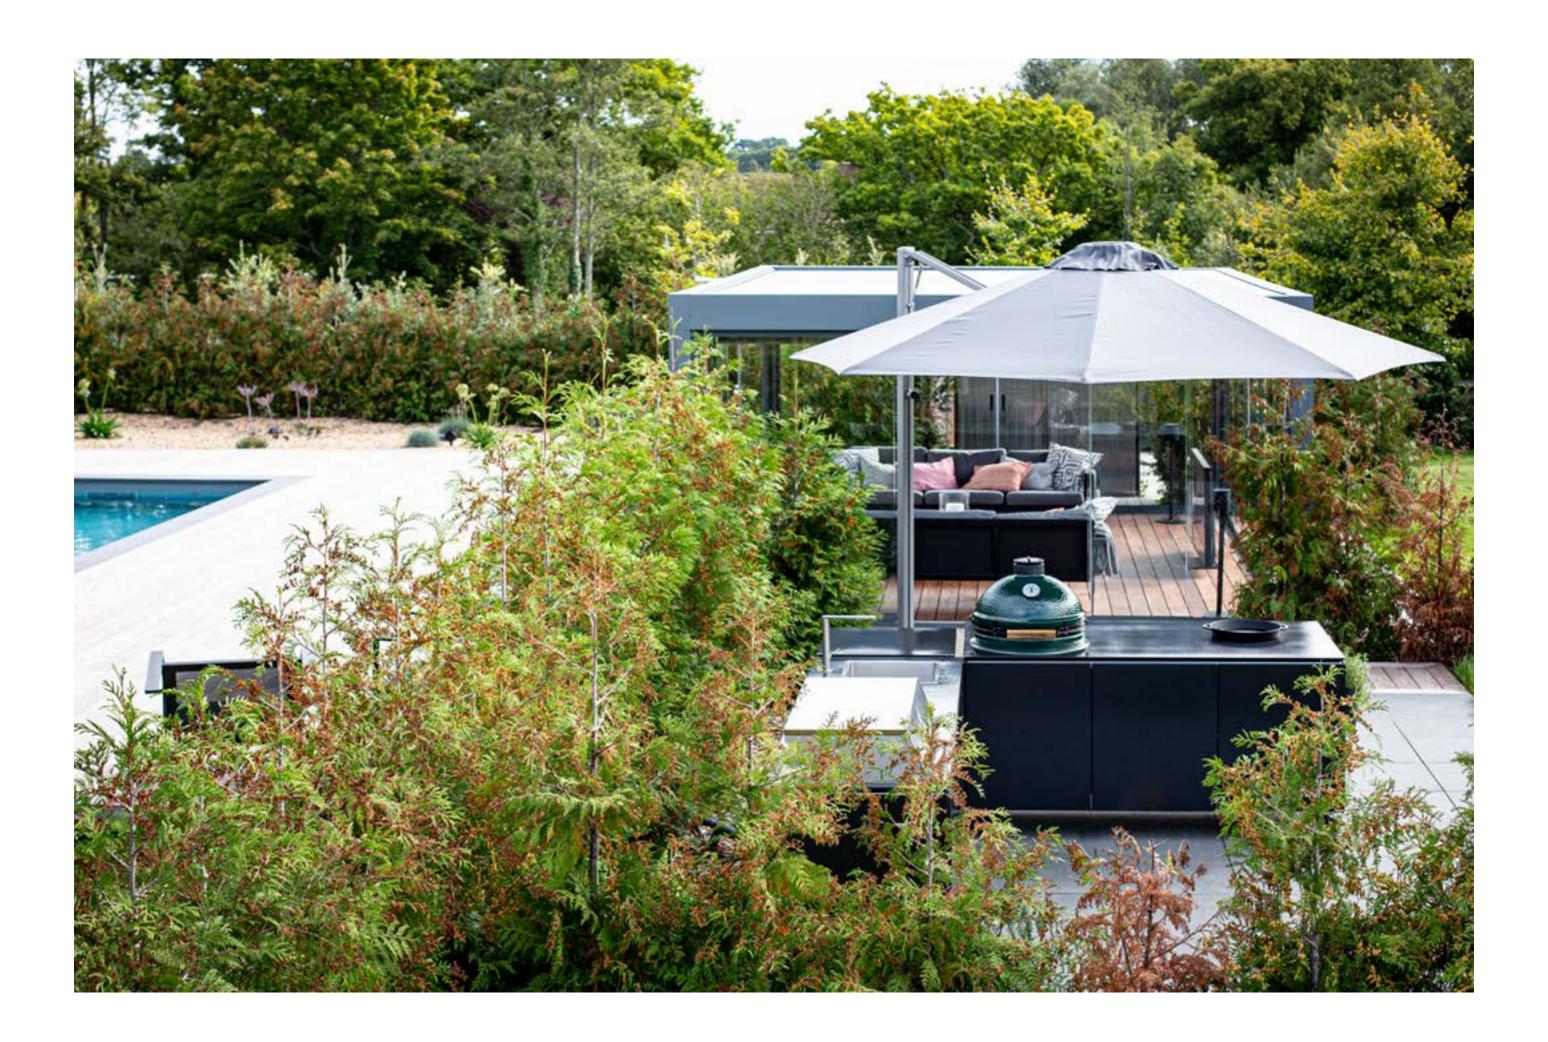

Designed for outdoor living these beautiful pieces of furniture offer the perfect solution for food preparation and al fresco dining.

## MADE FOR ENTERTAINING

Take your dining al fresco, ADAPT units form the centrepiece to gather friends and family around. With options to integrate a gas or charcoal grill they offer great versitility. Simply move into position on your terrace, deck or balcony and you have the perfect station for preparing food, serving meals and hosting drinks.

### **BUILT TO LAST**

It's rare that something beautiful can offer so much practical functionality. The standout build quality makes VLAZE ADAPT kitchen units beloved pieces of furniture that quickly become an indispensable part of modern outdoor living.