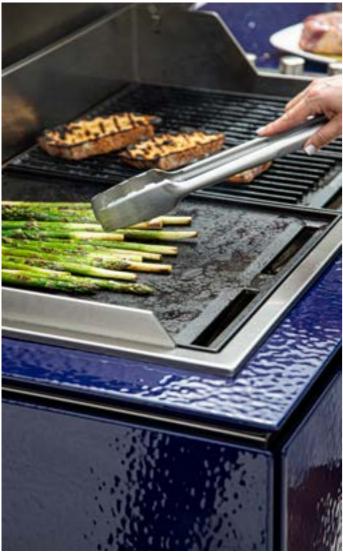

## MADE FOR ENTERTAINING

Take your dining al fresco, ADAPT units form the centrepiece to gather friends and family around. With options to integrate a gas or charcoal grill they offer great versitility. Simply move into position on your terrace, deck or balcony and you have the perfect station for preparing food, serving meals and hosting drinks.

Large grilling area ensures even heat distribution and optimal charring

An integrated sink and plenty of storage to help you keep your prep space spotless

Hygienic non-porous surface for safe food preparation