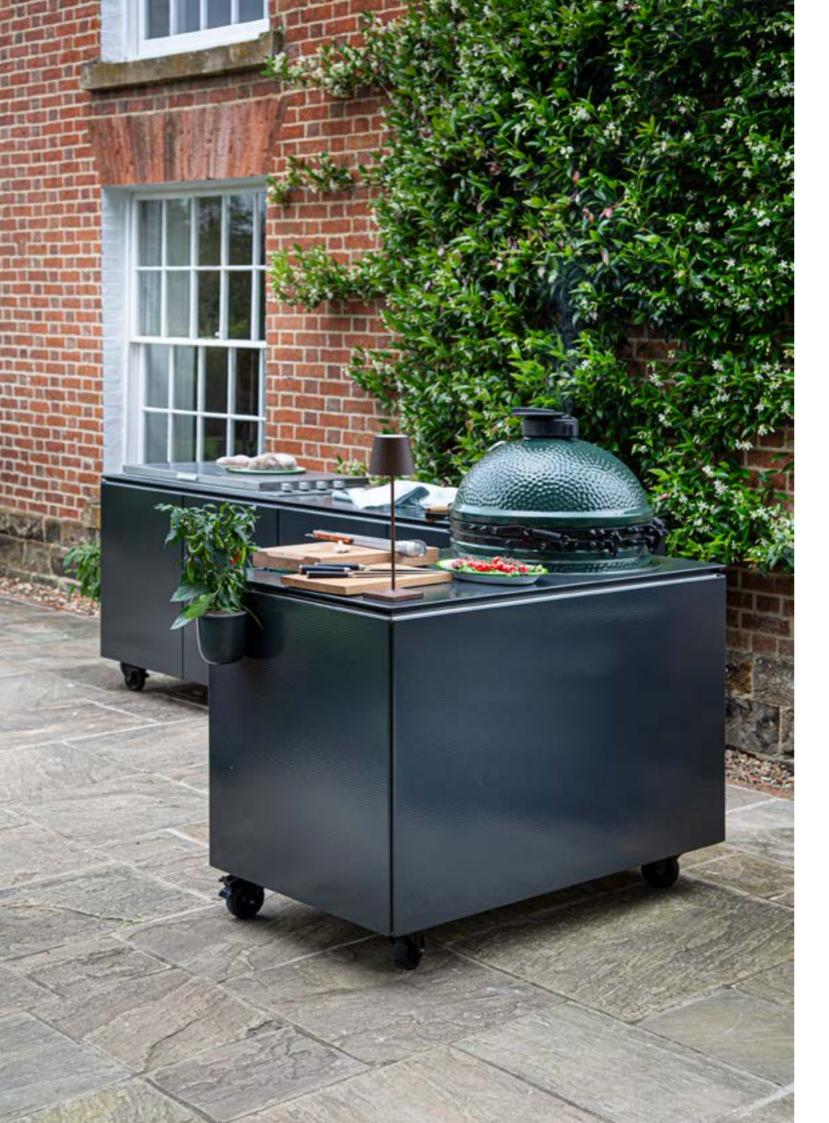

## MADE FOR ENTERTAINING

Take your dining al fresco, ADAPT units form the centrepiece to gather friends and family around. With options to integrate a gas or charcoal grill they offer great versitility. Simply move into position on your terrace, deck or balcony and you have the perfect station for preparing food, serving meals and hosting drinks.

Large grilling area ensures even heat distribution and optimal charring

An integrated sink and plenty of storage to help you keep your prep space spotless

Hygienic non-porous surface for safe food preparation