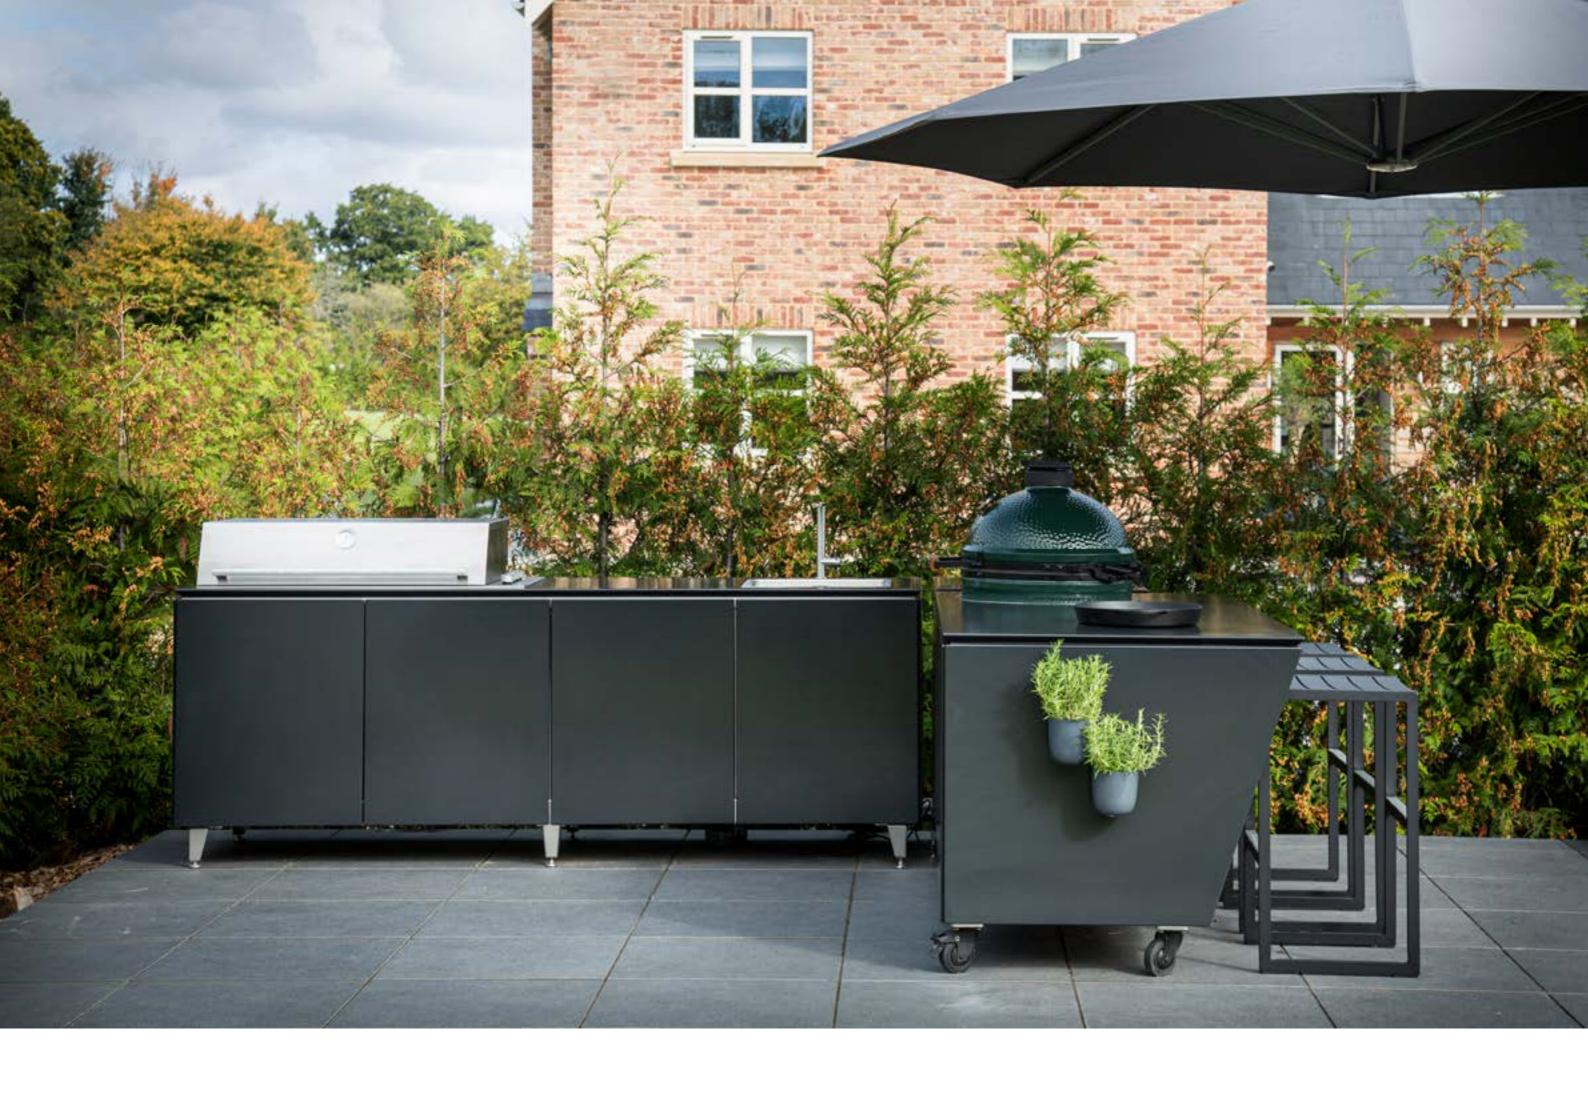

## THE LONG RUN

Streamlined and perfectly formed. Everything you need to prepare delicious food and drinks while enjoying your outdoor living space.

**FEATURES:** 

SINK
SLIDE IN GRILL
FRIDGE
PLINTHS

### THE **PENINSULA**

The penninsula gives you the same great versital work space but also allows guests to join you for that ultimate social cooking experience.

**FEATURES:** 

ISLAND CONVERSION
SINK
PULL OUT BIN
DROP IN GRILL