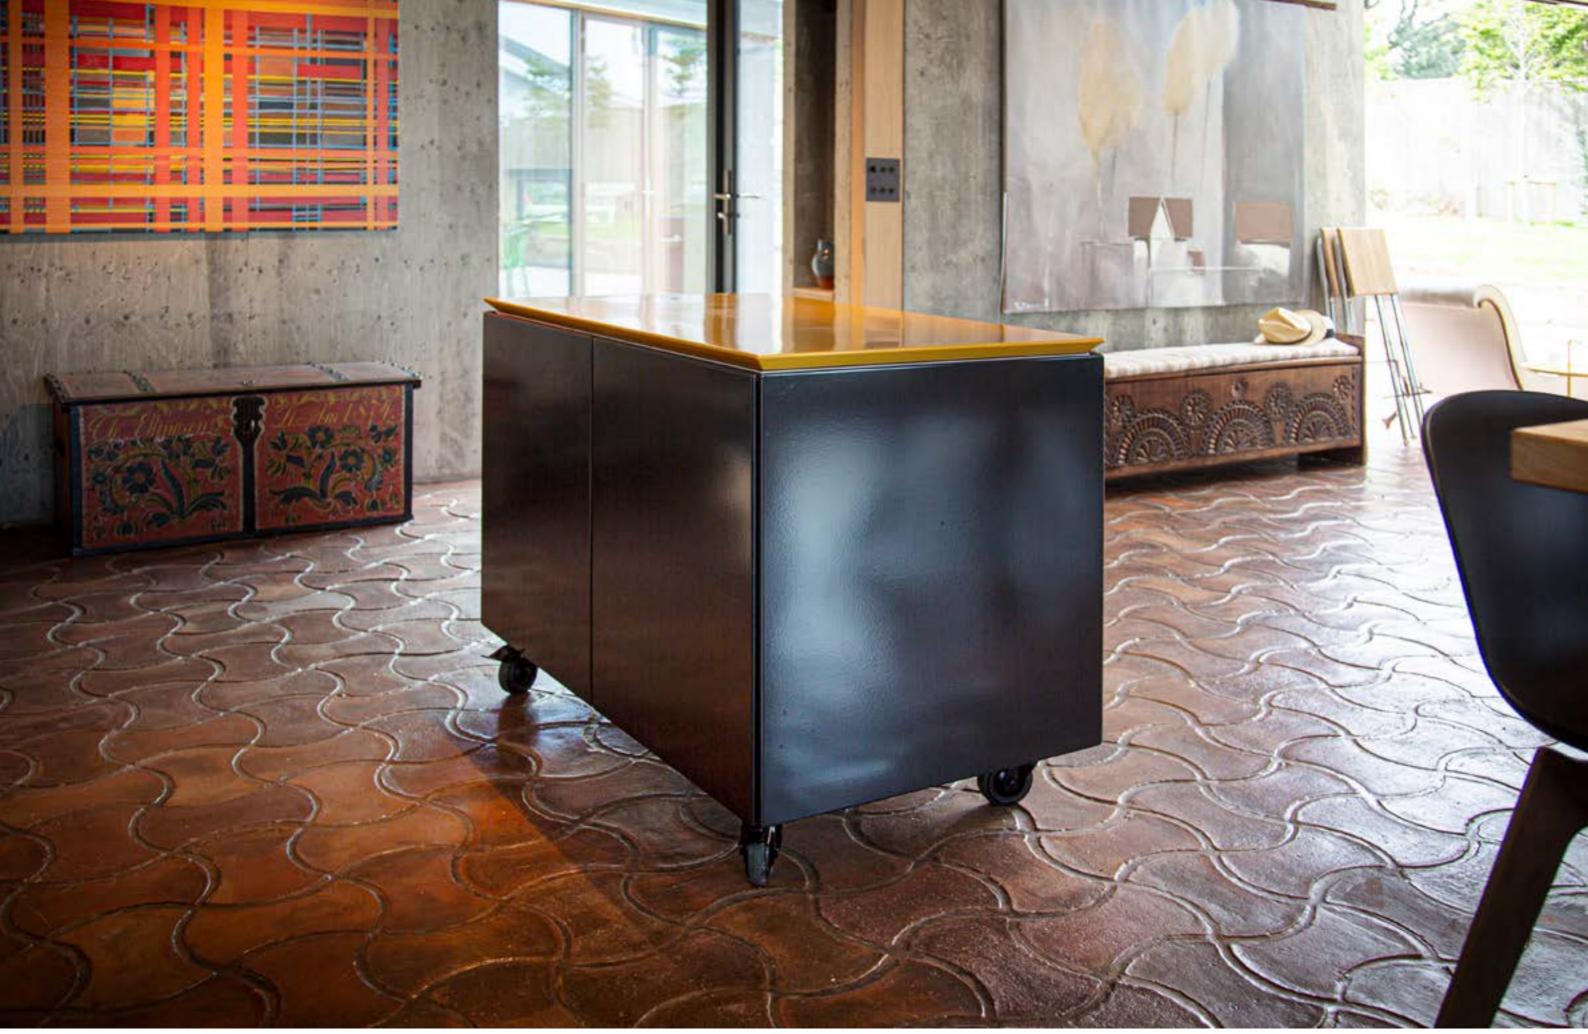

# Bespoke

For truely unique VLAZE cabinetry we can offer custom configurations, surface finishes and colours on request. Speak to our design team today and tailor your dream outdoor kitchen to your specific needs. Pictured here are just a few examples of past commissioned projects.

Nori finish with bespoke matching splashback

120 Adapt screen printed design by London based artist Yinka Ilori

ADAPT in a bespoke colour finish

Bespoke unit featuring large paella grill & storage drawer