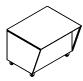

# ADAPT 60

Storage

Charcoal grill\*

Cutlery drawer

Cutlery drawer & sliding shelf

Pull out bin

600 x 770 x 915mm / 24 x 30 x 36"

Weight from 75kg  $\,/\,$  165lb

# ADAPT **120**

Storage

1200 x 770 x 915mm / 47 x 30 x 36"

Slide in grill\*

Weight from 125kg/275lb

Fridge\*

640 x 770 x 915mm 25 x 30 x 36"

770 x 770 x 915mm 30 x 30 x 36"