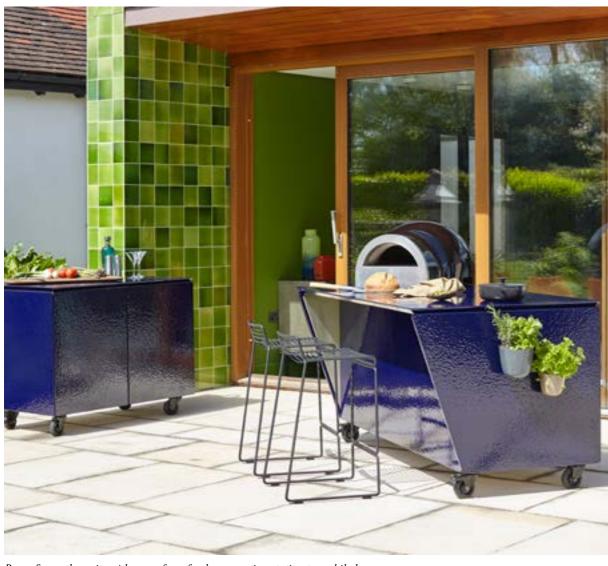

Reconfigure the units with ease; from food preparation station to mobile bar

A piece that looks as good indoors as glistening outside in the sun

A fully equipped run of kitchen units featuring an integrated sink and fridge

Castors make ADAPT units easy to move allowing you to redesign your space to suit your needs

Its aesthetic and design enhances even the most beautiful outdoor spaces

Flexible in both function and form. This two colour design really complements the space