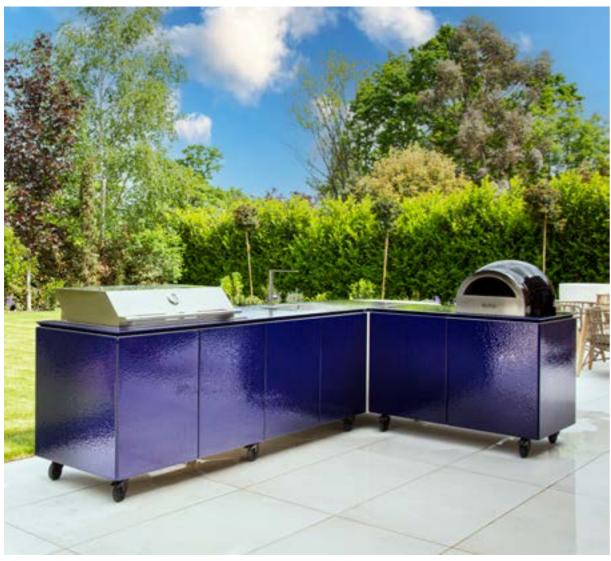

## THE LONG RUN

Streamlined and perfectly formed. Everything you need to prepare delicious food and drinks while enjoying your outdoor living space.

**FEATURES:** 

SINK
SLIDE IN GRILL
FRIDGE
PLINTHS

Large grilling area ensures even heat distribution and optimal charring

An integrated sink and plenty of storage to help you keep your prep space spotless

Hygienic non-porous surface for safe food preparation