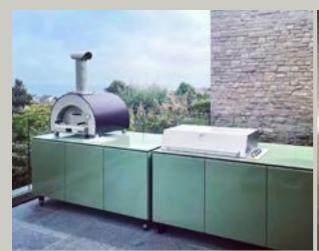

## MADE FOR ENTERTAINING

Take your dining al fresco, ADAPT units form the centrepiece to gather friends and family around. With options to integrate a gas or charcoal grill they offer great versitility. Simply move into position on your terrace, deck or balcony and you have the perfect station for preparing food, serving meals and hosting drinks.

Large grilling area ensures even heat distribution and optimal charring

An integrated sink and plenty of storage to help you keep your prep space spotless

Hygienic non-porous surface for safe food preparation