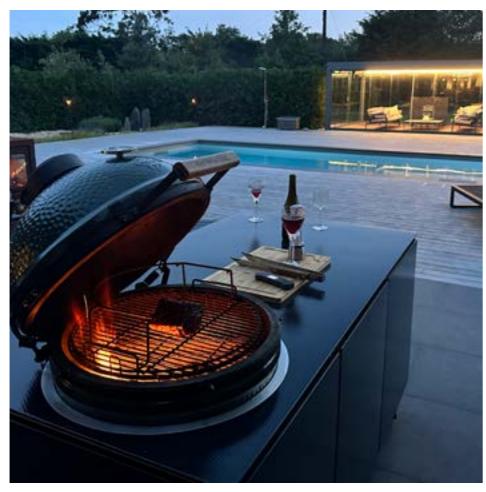

## MADE FOR ENTERTAINING

Take your dining al fresco, ADAPT units form the centrepiece to gather friends and family around. With options to integrate a gas or charcoal grill they offer great versitility. Simply move into position on your terrace, deck or balcony and you have the perfect station for preparing food, serving meals and hosting drinks.

Large grilling area ensures even heat distribution and optimal charring

An integrated sink and plenty of storage to help you keep your prep space spotless

Hygienic non-porous surface for safe food preparation