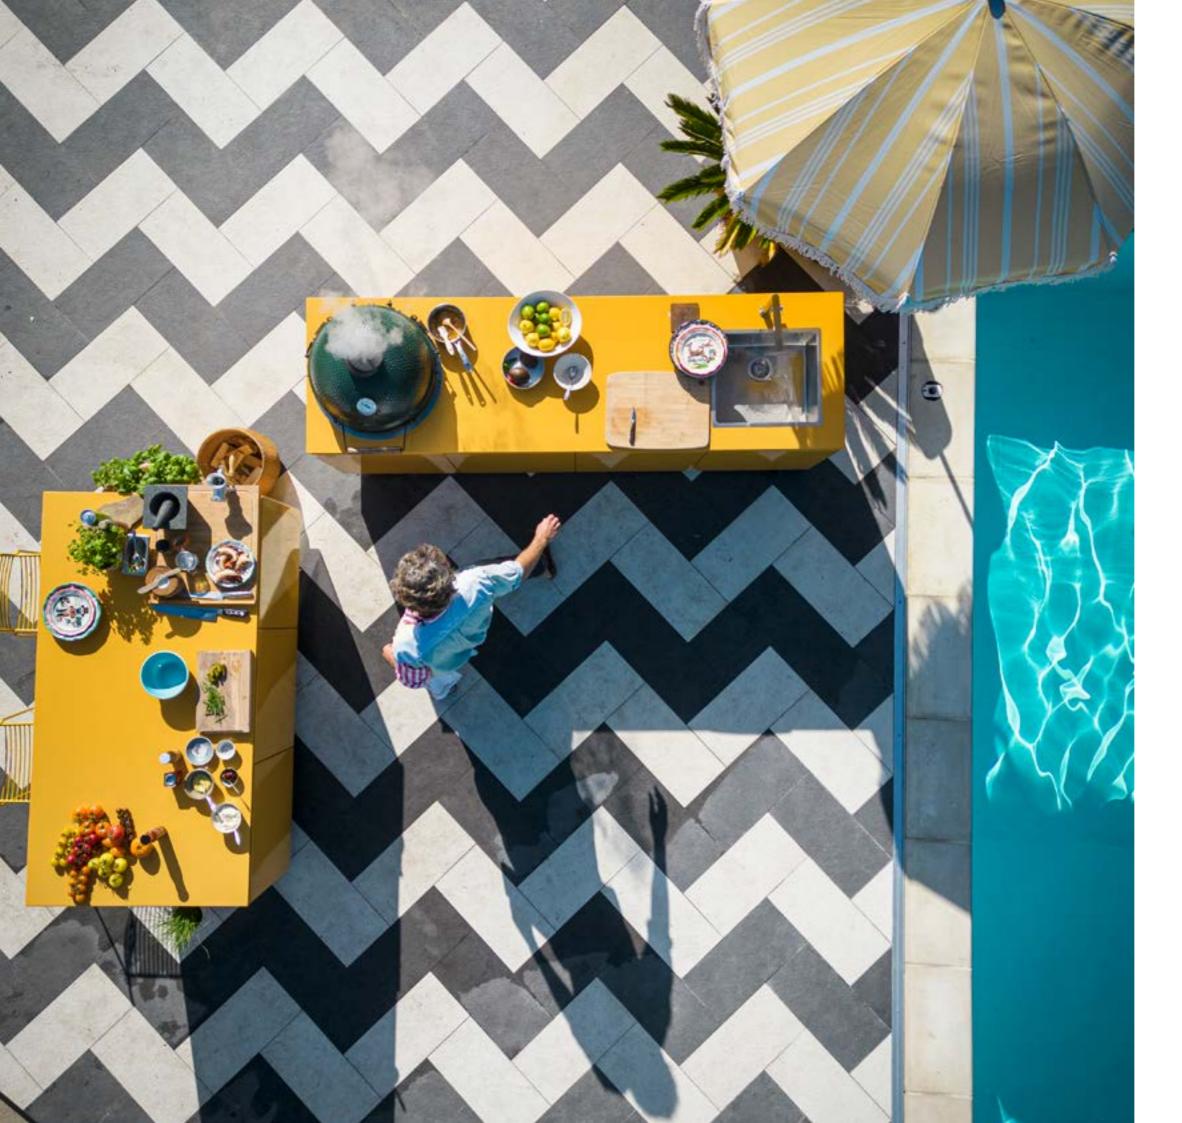

Designed for outdoor living these beautiful pieces of furniture offer the perfect solution for food preparation and al fresco dining.

# Furniture that adapts to your cooking and lifestyle

## MADE FOR ENTERTAINING

Take your dining al fresco, ADAPT units form the centrepiece to gather friends and family around. With options to integrate a gas or charcoal grill they offer great versitility. Simply move into position on your terrace, deck or balcony and you have the perfect station for preparing food, serving meals and hosting drinks.