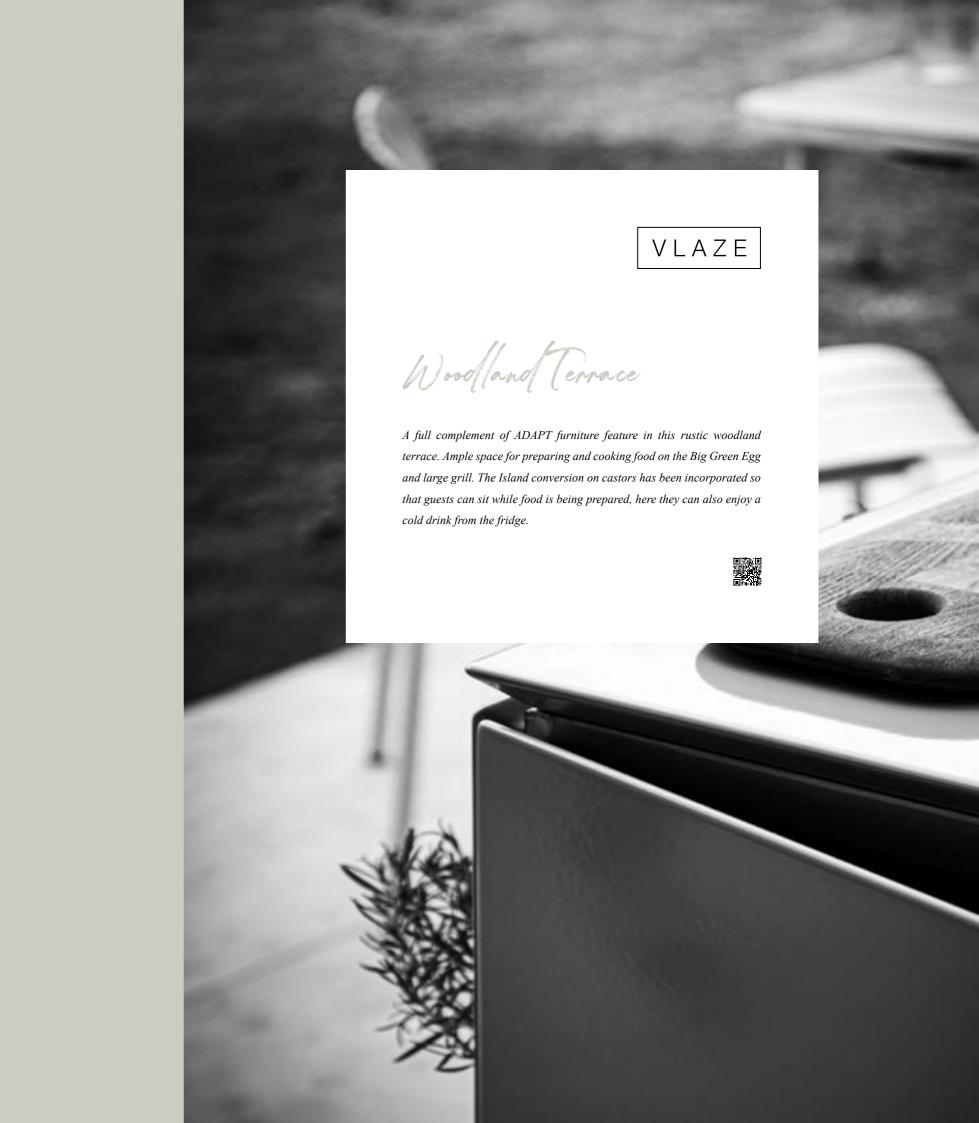

run of kitchen units featuring an integrated sink and fridge







The luxurious Quilted Graphite texture is equally hard wearing as it is stunning









The perfect serving station for drinks and food







Prepare delicious cocktails after drying yourself with a fresh towel taken from the storage compartment













Castors make ADAPT units easy to move allowing you to redesign your space to suit your needs









Its aesthetic and design enhances even the most beautiful outdoor spaces





Flexible in both function and form. This two colour design really complements the space



The beautiful Nori surface finish has an organic feel that takes influence from, as its name suggests, the famous edible Japanese seaweed



The perfect kitchen companion both inside and out











A full set of ADAPT units furnished with a full cooking suite completes this dream outdoor space











Elegant and practical stainless steel sink







Day or night your ADAPT outdoor kitchen is ready to help you cook up a storm





# Suggested layouts

VLAZE ADAPT allows you to unleash your culinary ambitions and design a space that reflects your unique grilling style. Our modular 60 and 120 units combine together effortlessly, while specialty elements like fridges and corner units unlock endless possibilities. Below is a curated selection of some favoured configurations to spark your imagination. Contact us today and craft your dream VLAZE kitchen.

## THE LONG RUN

Streamlined and perfectly formed. Everything you need to prepare delicious food and drinks while enjoying your o