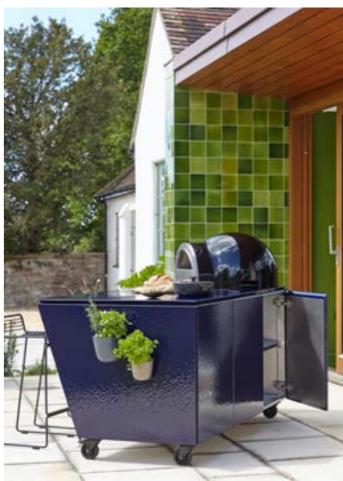

## MADE FOR ENTERTAINING

Take your dining al fresco, ADAPT units form the centrepiece to gather friends and family around. With options to integrate a gas or charcoal grill they offer great versitility. Simply move into position on your terrace, deck or balcony and you have the perfect station for preparing food, serving meals and hosting drinks.

Large grilling area ensures even heat distribution and optimal charring

An integrated sink and plenty of storage to help you keep your prep space spotless

Hygienic non-porous surface for safe food preparation