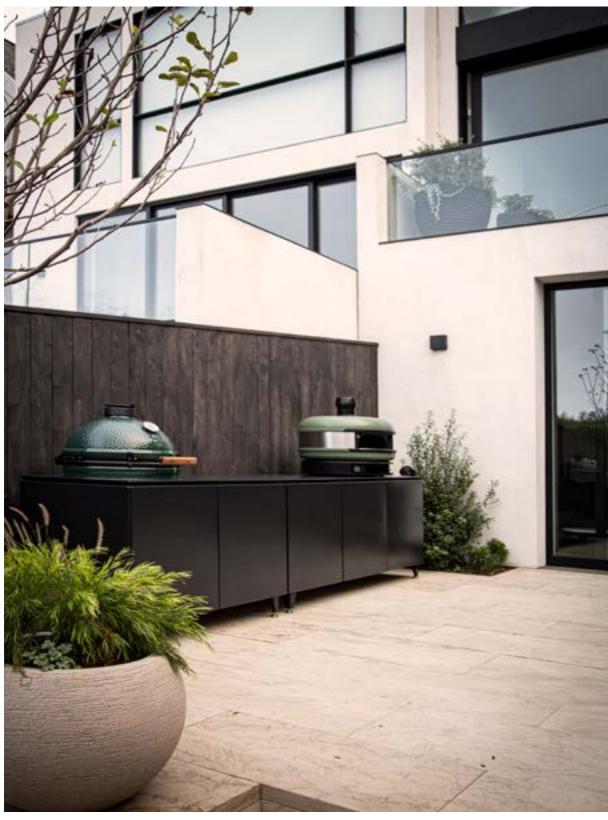

## MADE FOR ENTERTAINING

Take your dining al fresco, ADAPT units form the centrepiece to gather friends and family around. With options to integrate a gas or charcoal grill they offer great versitility. Simply move into position on your terrace, deck or balcony and you have the perfect station for preparing food, serving meals and hosting drinks.

### **BUILT TO LAST**

It's rare that something beautiful can offer so much practical functionality. The standout build quality makes VLAZE ADAPT kitchen units beloved pieces of furniture that quickly become an indispensable part of modern outdoor living.