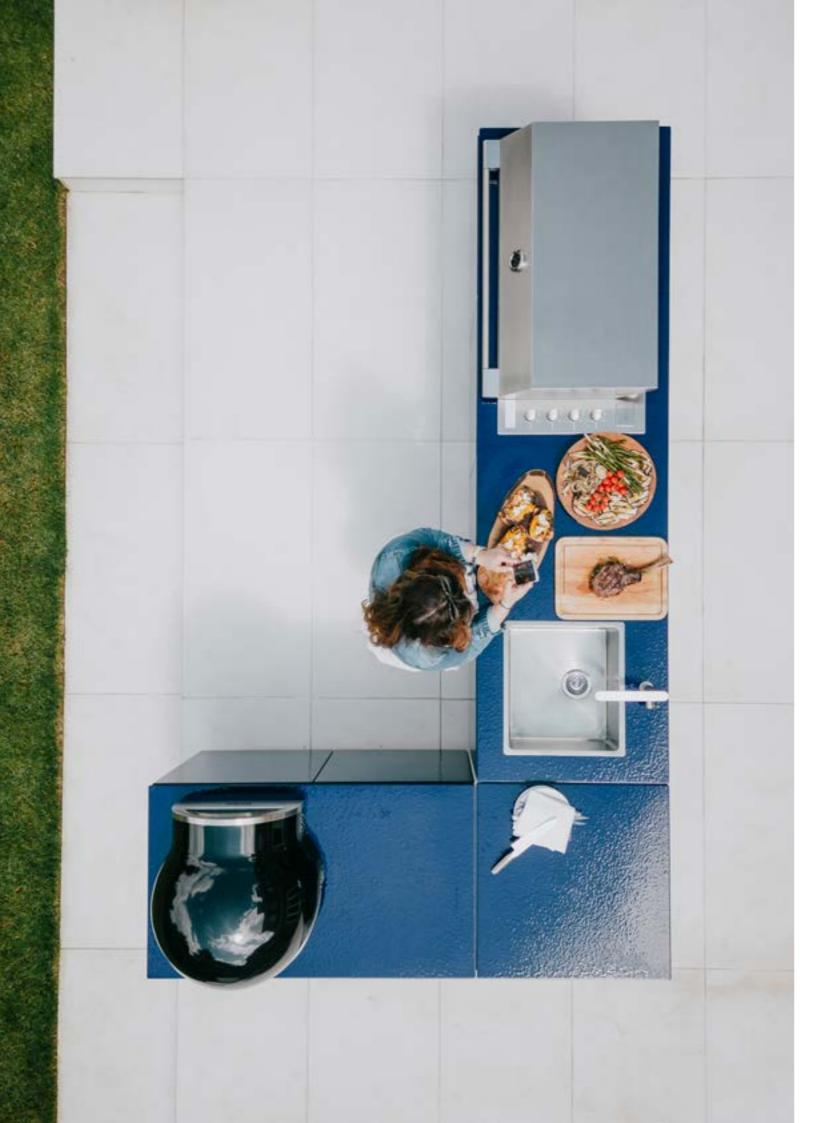

# Suggested layouts

VLAZE ADAPT allows you to unleash your culinary ambitions and design a space that reflects your unique grilling style. Our modular 60 and 120 units combine together effortlessly, while specialty elements like fridges and corner units unlock endless possibilities. Below is a curated selection of some favoured configurations to spark your imagination. Contact us today and craft your dream VLAZE kitchen.

## THE LONG RUN

Streamlined and perfectly formed. Everything you need to prepare delicious food and drinks while enjoying your outdoor living space.

**FEATURES:** 

SINK
SLIDE IN GRILL
FRIDGE
PLINTHS

### THE **PENINSULA**

The penninsula gives you the same great versital work space but also allows guests to join you for that ultimate social cooking experience.

**FEATURES:** 

ISLAND CONVERSION
SINK
PULL OUT BIN
DROP IN GRILL