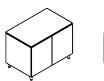

## THE LONG RUN

Streamlined and perfectly formed. Everything you need to prepare delicious food and drinks while enjoying your outdoor living space.

**FEATURES:** 

SINK
SLIDE IN GRILL
FRIDGE
PLINTHS

# ADAPT 60

Storage

Charcoal grill\*

Cutlery drawer

Cutlery drawer & sliding shelf

Pull out bin

600 x 770 x 915mm / 24 x 30 x 36"

Weight from 75kg  $\,/\,$  165lb

# ADAPT **120**

Storage

1200 x 770 x 915mm / 47 x 30 x 36"

Slide in grill\*

Weight from 125kg/275lb

Fridge\*

640 x 770 x 915mm 25 x 30 x 36"

770 x 770 x 915mm 30 x 30 x 36"