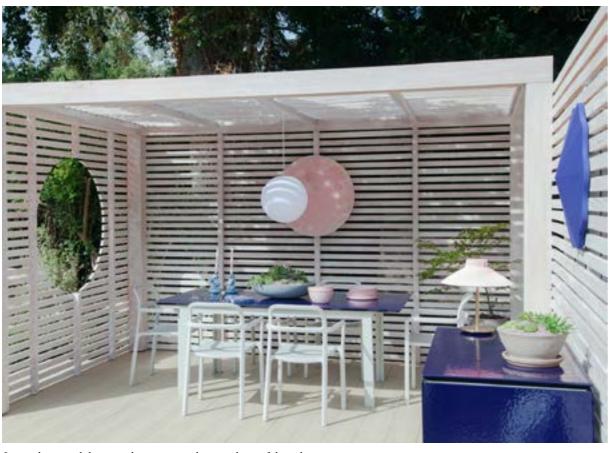

# Bespoke

For truely unique VLAZE cabinetry we can offer custom configurations, surface finishes and colours on request. Speak to our design team today and tailor your dream outdoor kitchen to your specific needs. Pictured here are just a few examples of past commissioned projects.

Nori finish with bespoke matching splashback

120 Adapt screen printed design by London based artist Yinka Ilori

ADAPT in a bespoke colour finish

Bespoke unit featuring large paella grill & storage drawer