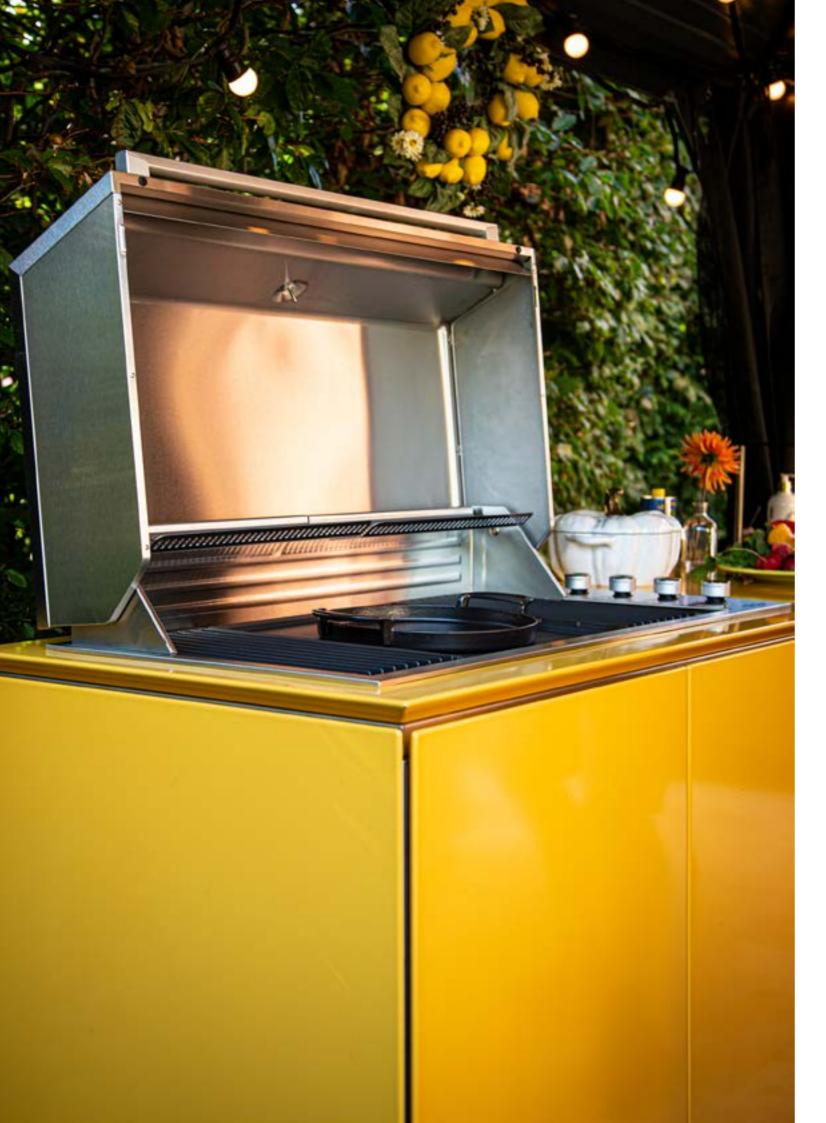

Large grilling area ensures even heat distribution and optimal charring

An integrated sink and plenty of storage to help you keep your prep space spotless

Hygienic non-porous surface for safe food preparation

# ADAPT COLOUR

Quilted Graphite

Ochre

Indigo Stipple

Clay

Chalk

Black Splatter

Sage