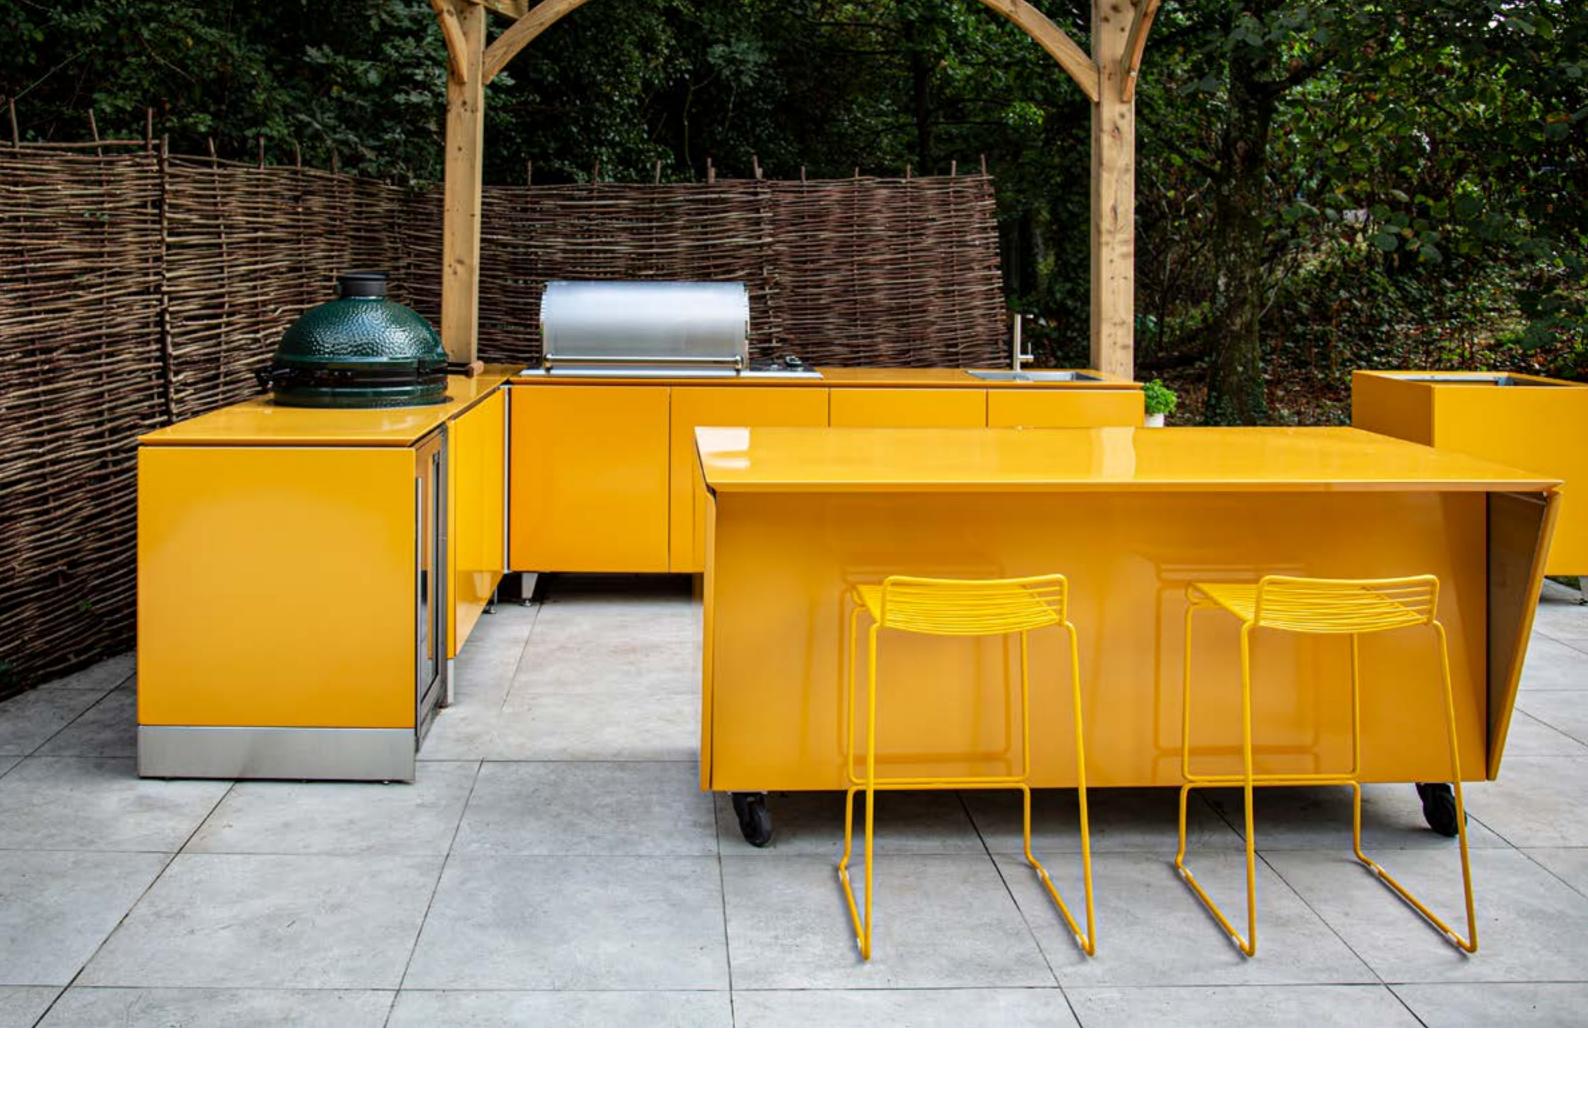

## MADE FOR ENTERTAINING

Take your dining al fresco, ADAPT units form the centrepiece to gather friends and family around. With options to integrate a gas or charcoal grill they offer great versitility. Simply move into position on your terrace, deck or balcony and you have the perfect station for preparing food, serving meals and hosting drinks.

Large grilling area ensures even heat distribution and optimal charring

An integrated sink and plenty of storage to help you keep your prep space spotless

Hygienic non-porous surface for safe food preparation

### THE **PENINSULA**

The penninsula gives you the same great versital work space but also allows guests to join you for that ultimate social cooking experience.

**FEATURES:** 

ISLAND CONVERSION
SINK
PULL OUT BIN
DROP IN GRILL

### THE ISLANDS

Cook and entertain effortlessly with the Island's 3-seater comfort and ample storage. The built-in grill, sink and fridge keeps the flow seamless, letting you focus on the fun.

FEATURES:

DROP IN GRILL
FRIDGE
SINK
ISLAND CONVERSION