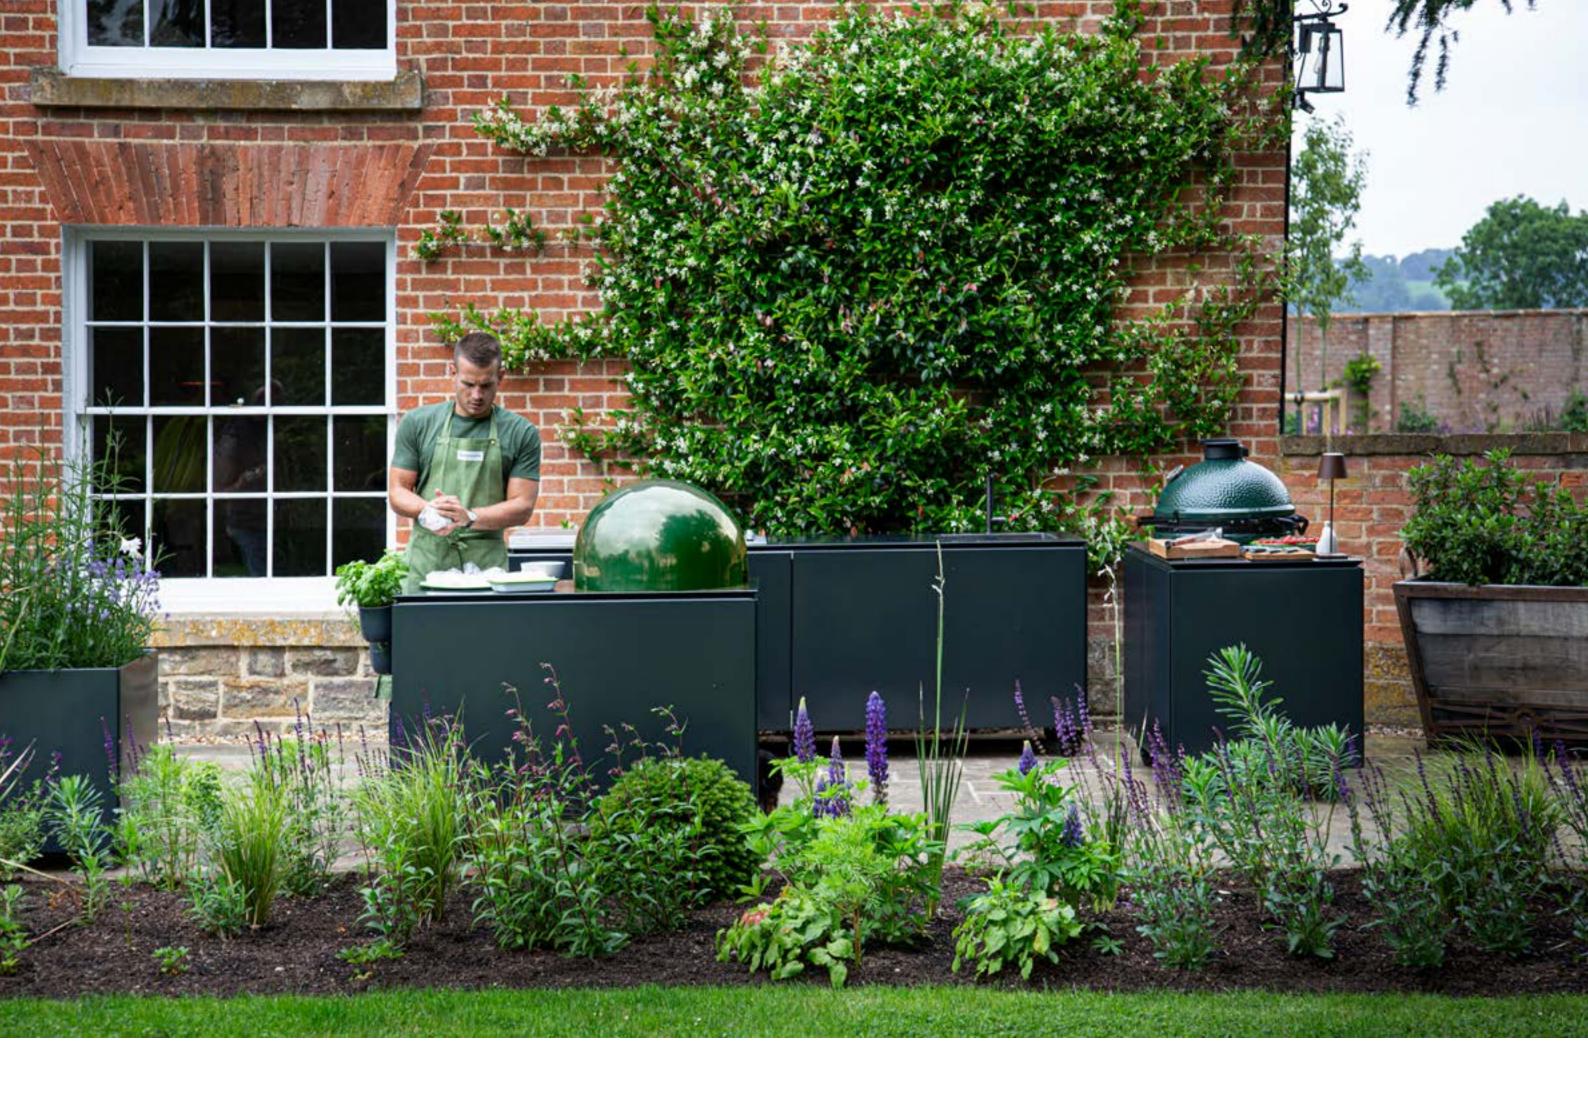

## MADE FOR ENTERTAINING

Take your dining al fresco, ADAPT units form the centrepiece to gather friends and family around. With options to integrate a gas or charcoal grill they offer great versitility. Simply move into position on your terrace, deck or balcony and you have the perfect station for preparing food, serving meals and hosting drinks.

### **BUILT TO LAST**

It's rare that something beautiful can offer so much practical functionality. The standout build quality makes VLAZE ADAPT kitchen units beloved pieces of furniture that quickly become an indispensable part of modern outdoor living.