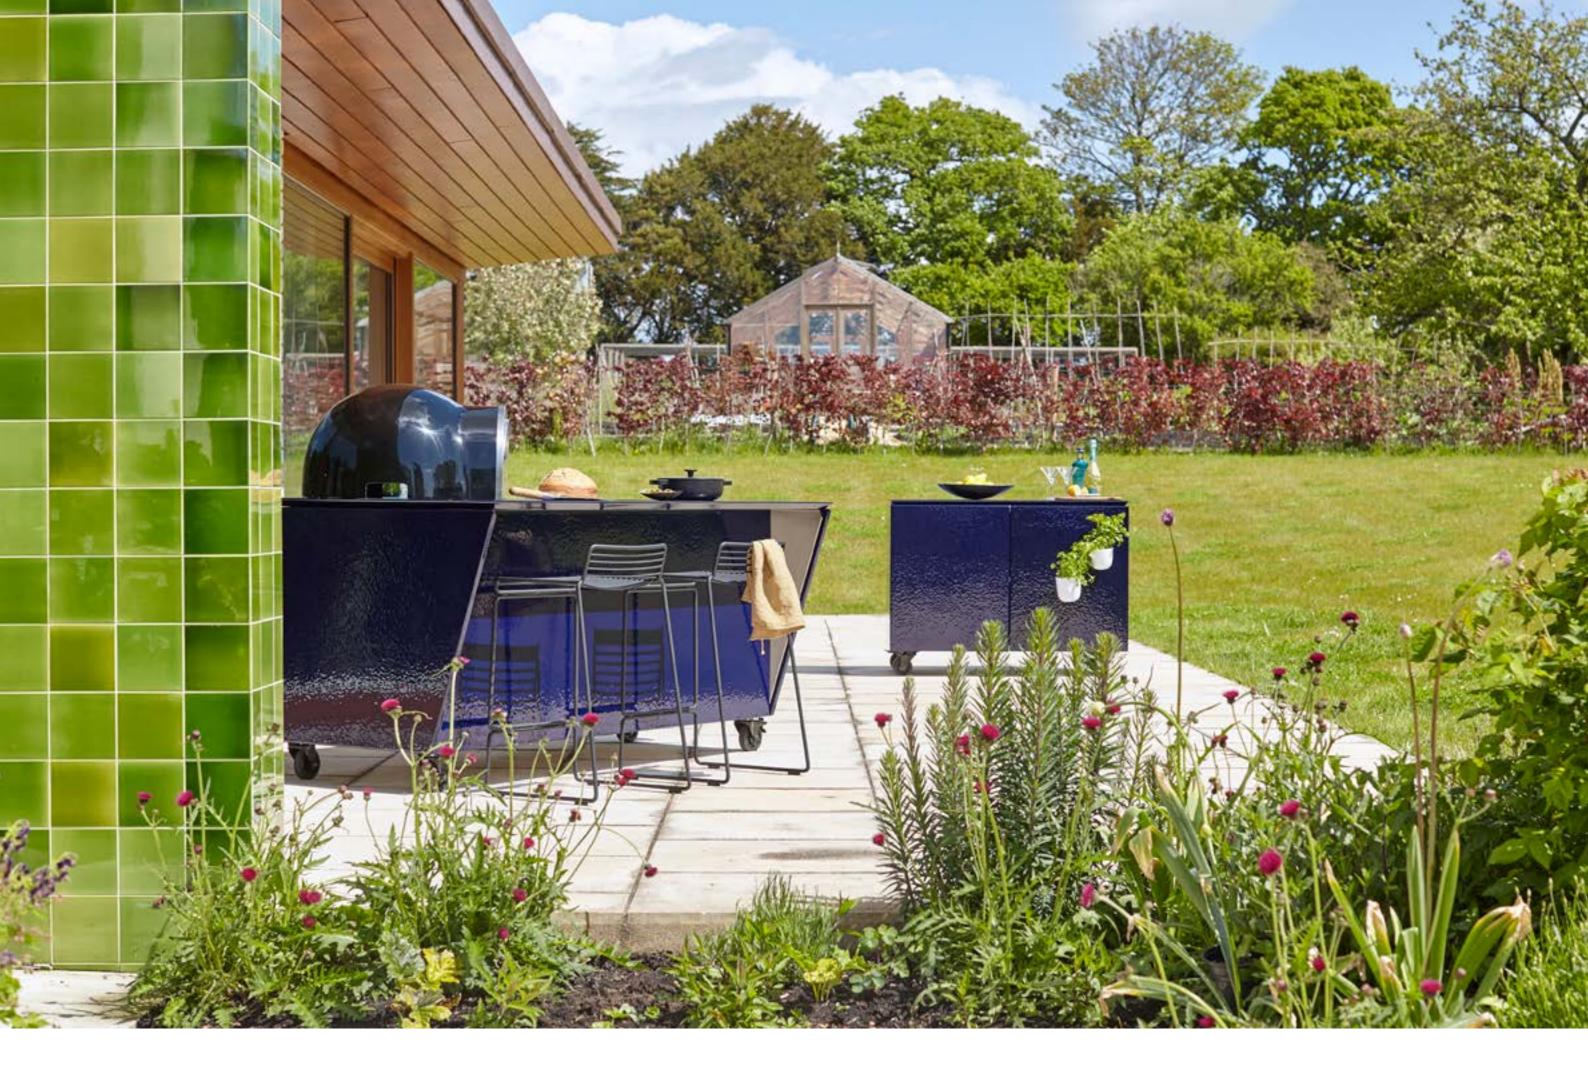

## MADE FOR ENTERTAINING

Take your dining al fresco, ADAPT units form the centrepiece to gather friends and family around. With options to integrate a gas or charcoal grill they offer great versitility. Simply move into position on your terrace, deck or balcony and you have the perfect station for preparing food, serving meals and hosting drinks.

Large grilling area ensures even heat distribution and optimal charring

An integrated sink and plenty of storage to help you keep your prep space spotless

Hygienic non-porous surface for safe food preparation

Reconfigure the units with ease; from food preparation station to mobile bar

A piece that looks as good indoors as glistening outside in the sun

A fully equipped run of kitchen units featuring an integrated sink and fridge